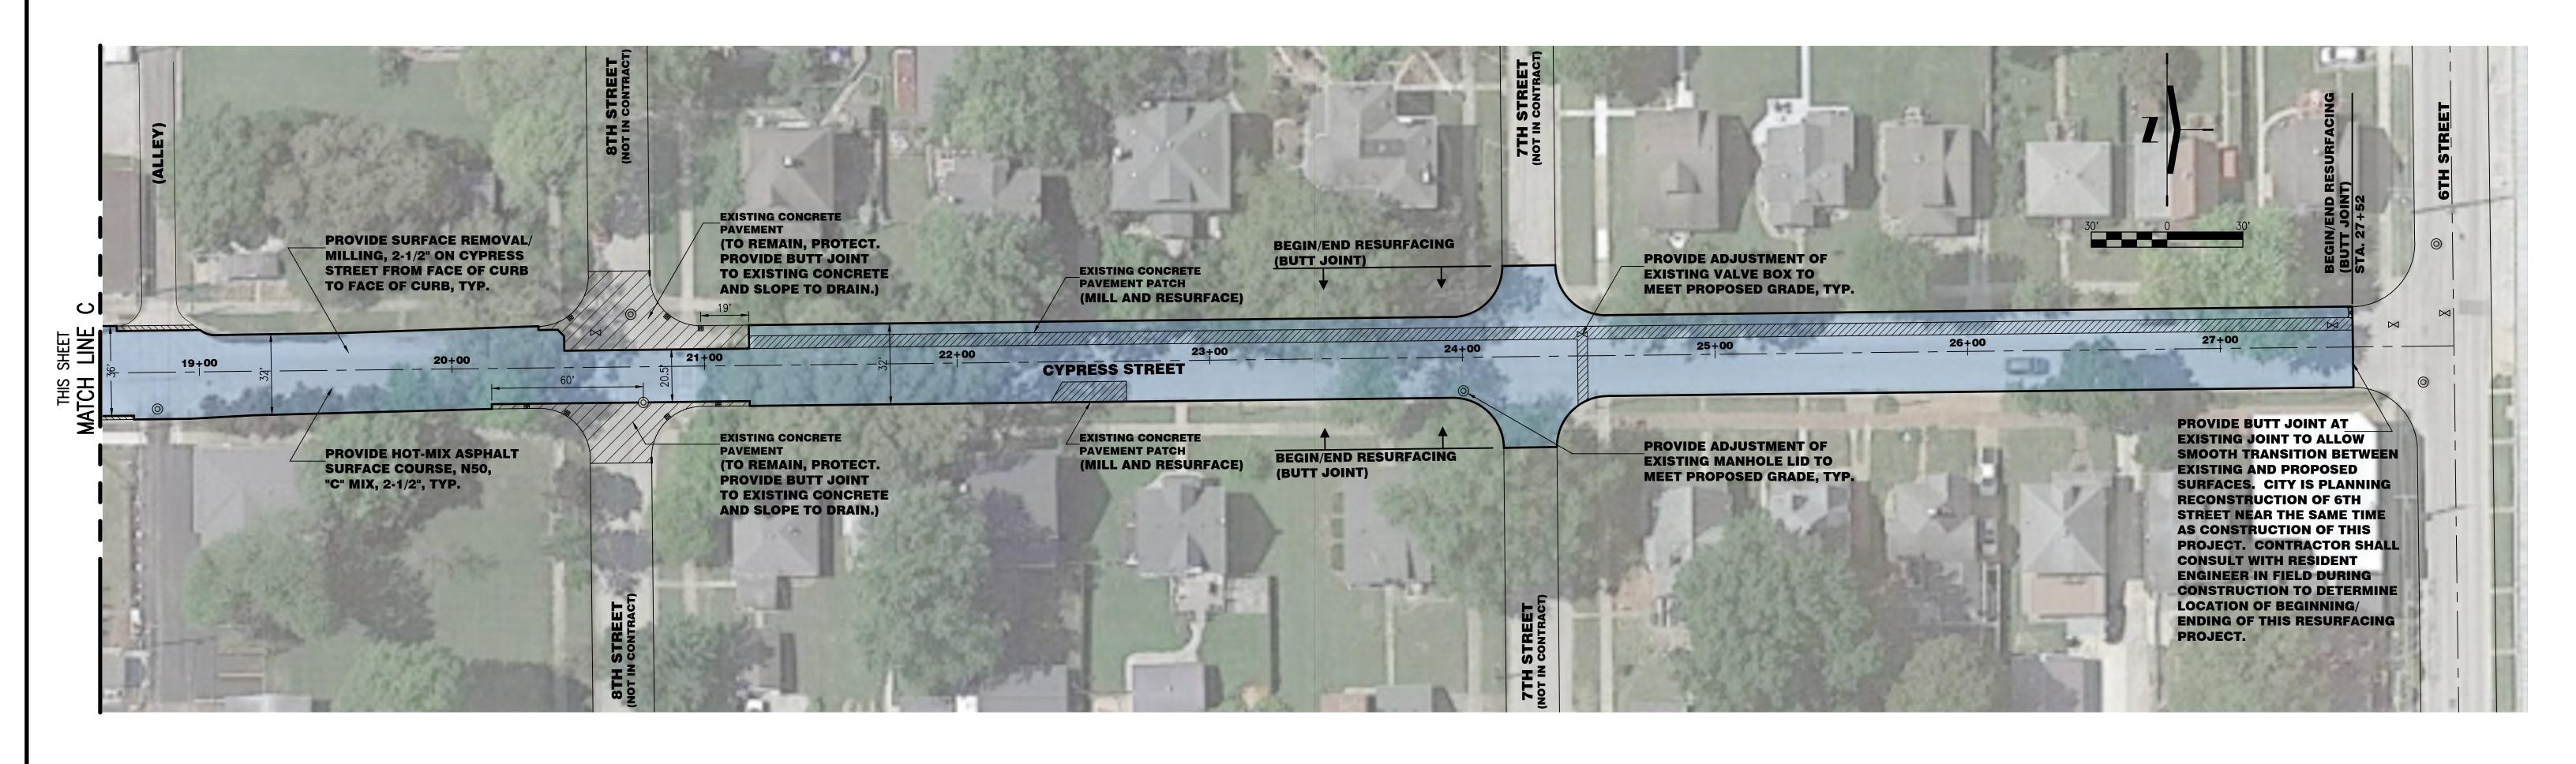

- L. **MOTION** Approve a Notice of Municipal Letting for Bid #PW-02-24, the Street Resurfacing 2024 project (attached)
- M. **MOTION** Bill #24-48/RESOLUTION Approving Allocation of FY 2024-2025 Hotel/Motel Tax Funding for Various Applicants/Community Events (attached)
- N. **MOTION** Bill #24-49/RESOLUTION Approving an Intergovernmental Agreement with Cottage Hills Fire Protection District for Purchase of a Fire Truck (attached)