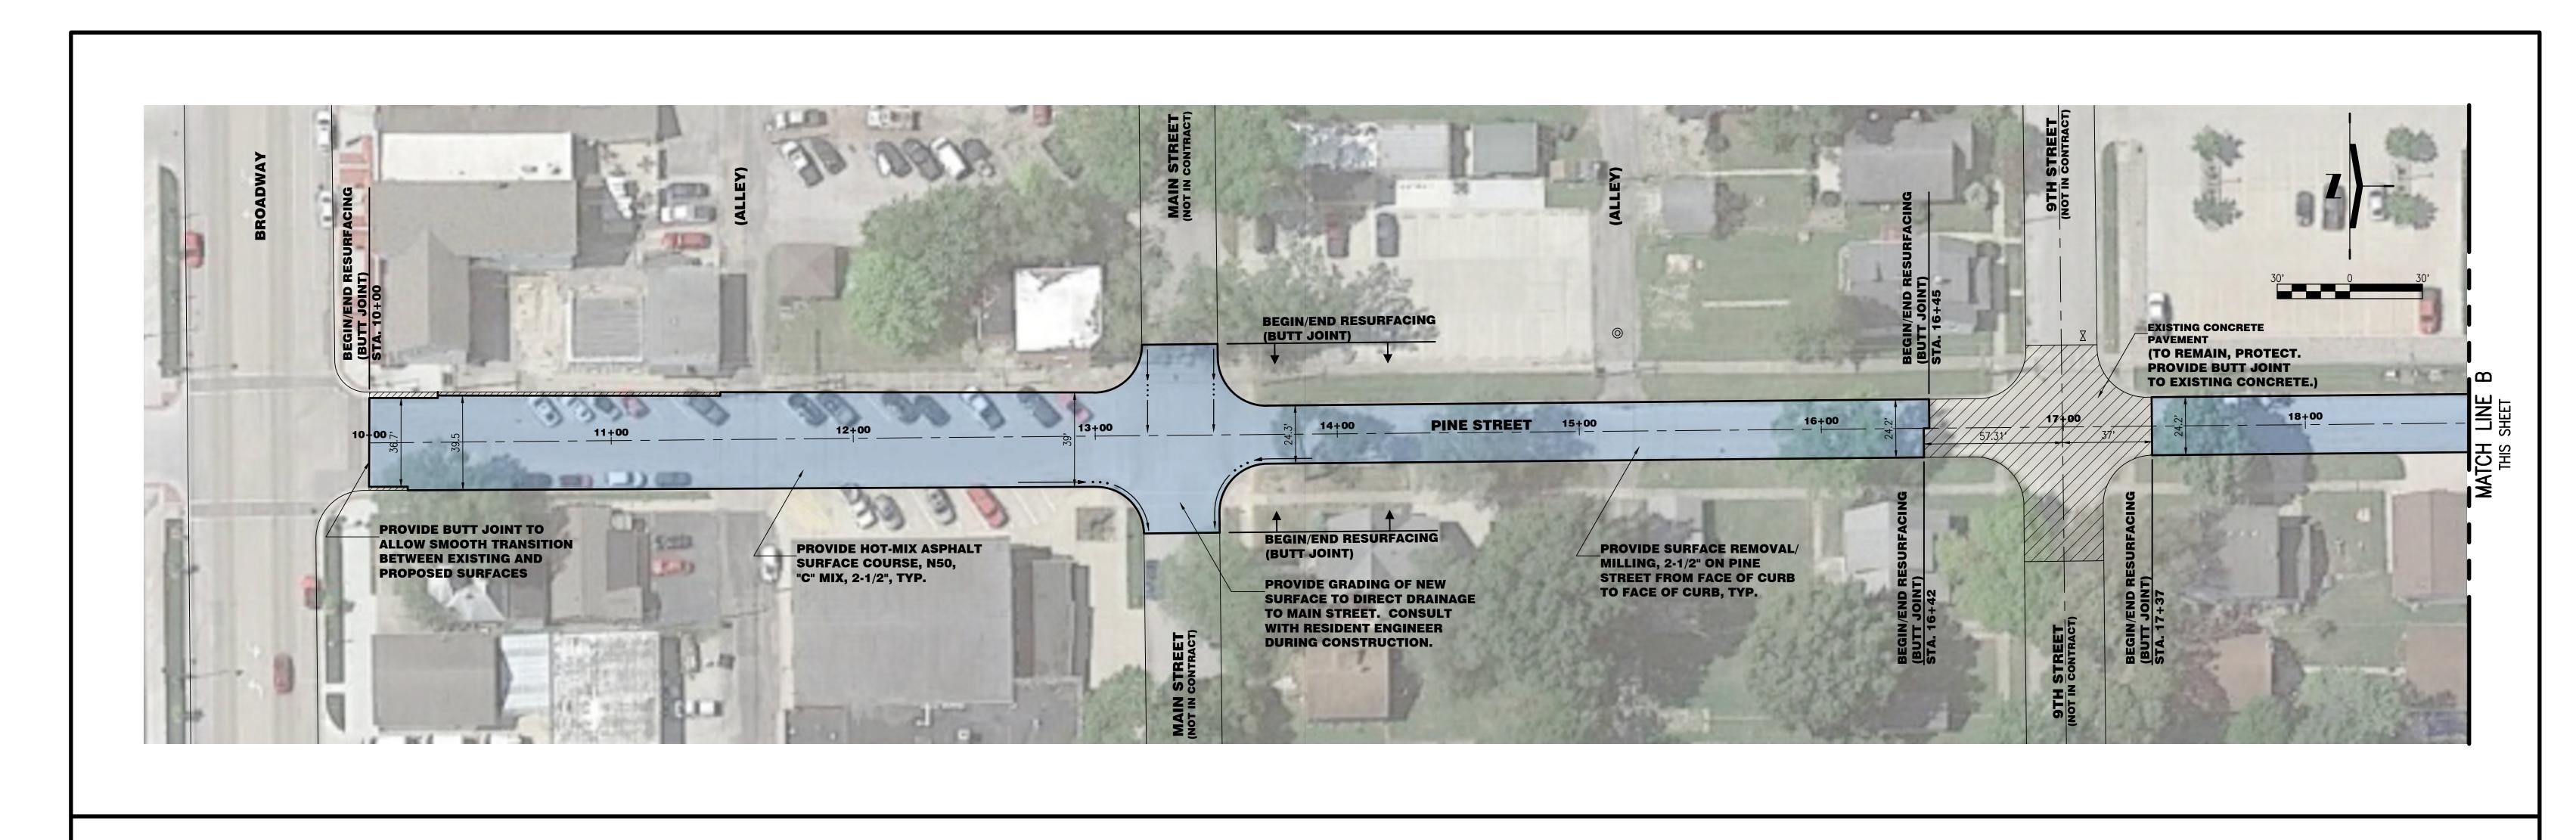

#### **NEW BUSINESS:**

- A. **MOTION** Bill #24-38/ORDINANCE Setting a Date for a Public Hearing for the Highland Tax Increment Financing Redevelopment Plan and Project III for May 20, 2024 at 6:00 PM (attached)
- B. MOTION Bill #24-39/ORDINANCE Amending the City's Official Zoning Map (attached)
- C. **MOTION** Bill #24-40/RESOLUTION Approving Application and Awarding Certain Financial Incentives Under the City Façade Improvement Program to Warson Development, LLC (attached)
- D. **MOTION** Bill #24-41/RESOLUTION Making Separate Statement of Findings of Fact in Connection with Ordinance Granting Special Use Permit to Allow for a Church within the "I" Industrial Zoning District at 820 Mulberry St. (Former Police Station) PIN 01-2-24-05-06-101-007 and PIN 01-2-24-05-06-101-006 (attached)
- E. **MOTION** Bill #24-42/ORDINANCE Granting a Special Use Permit to Chris Robards (Family Bible Church, Inc.) to Allow for a Church within the "I" Industrial Zoning District at 820 Mulberry Street (attached)
- F. MOTION Bill #24-43/ORDINANCE Amending Zoning Classification of 904 Beech Street from "R-1-D" Single Family Residential to "I" Industrial District (PIN 01-2-24-05-5-102-014) (attached)
- G. **MOTION** Bill #24-44/RESOLUTION Requesting Protection of the State 1% Tax on Grocery Items (attached)
- H. MOTION Bill #24-45/ORDINANCE Amending Chapter 78 Utilities, Article II Electric Service Regulations, Division 3 Billing and Rates, Section 78-112 Schedule of Electric Rates, of the Code of Ordinances, to Adjust the Electric Rates Charged By the City (attached)
- I. MOTION Bill #24-46/RESOLUTION Approving and Authorizing the Fair Solar Credit for May 1, 2024, through April 30, 2025, Pursuant to Section 78-185 of the Municipal Code (attached)
- J. MOTION Bill #24-47/RESOLUTION Approving and Authorizing Application to Madison County
  Agency for Community Transit Community Action Grant Program for a
  Grant in the Amount of \$27,000 to Seal the Shared Use Paths From
  U.S. Highway 40 to IL State Route 143 in Highland (attached)
- K. MOTION Award Bid #PW-04-22, Sixth Street Reconstruction Project, to RCS Construction, Inc.