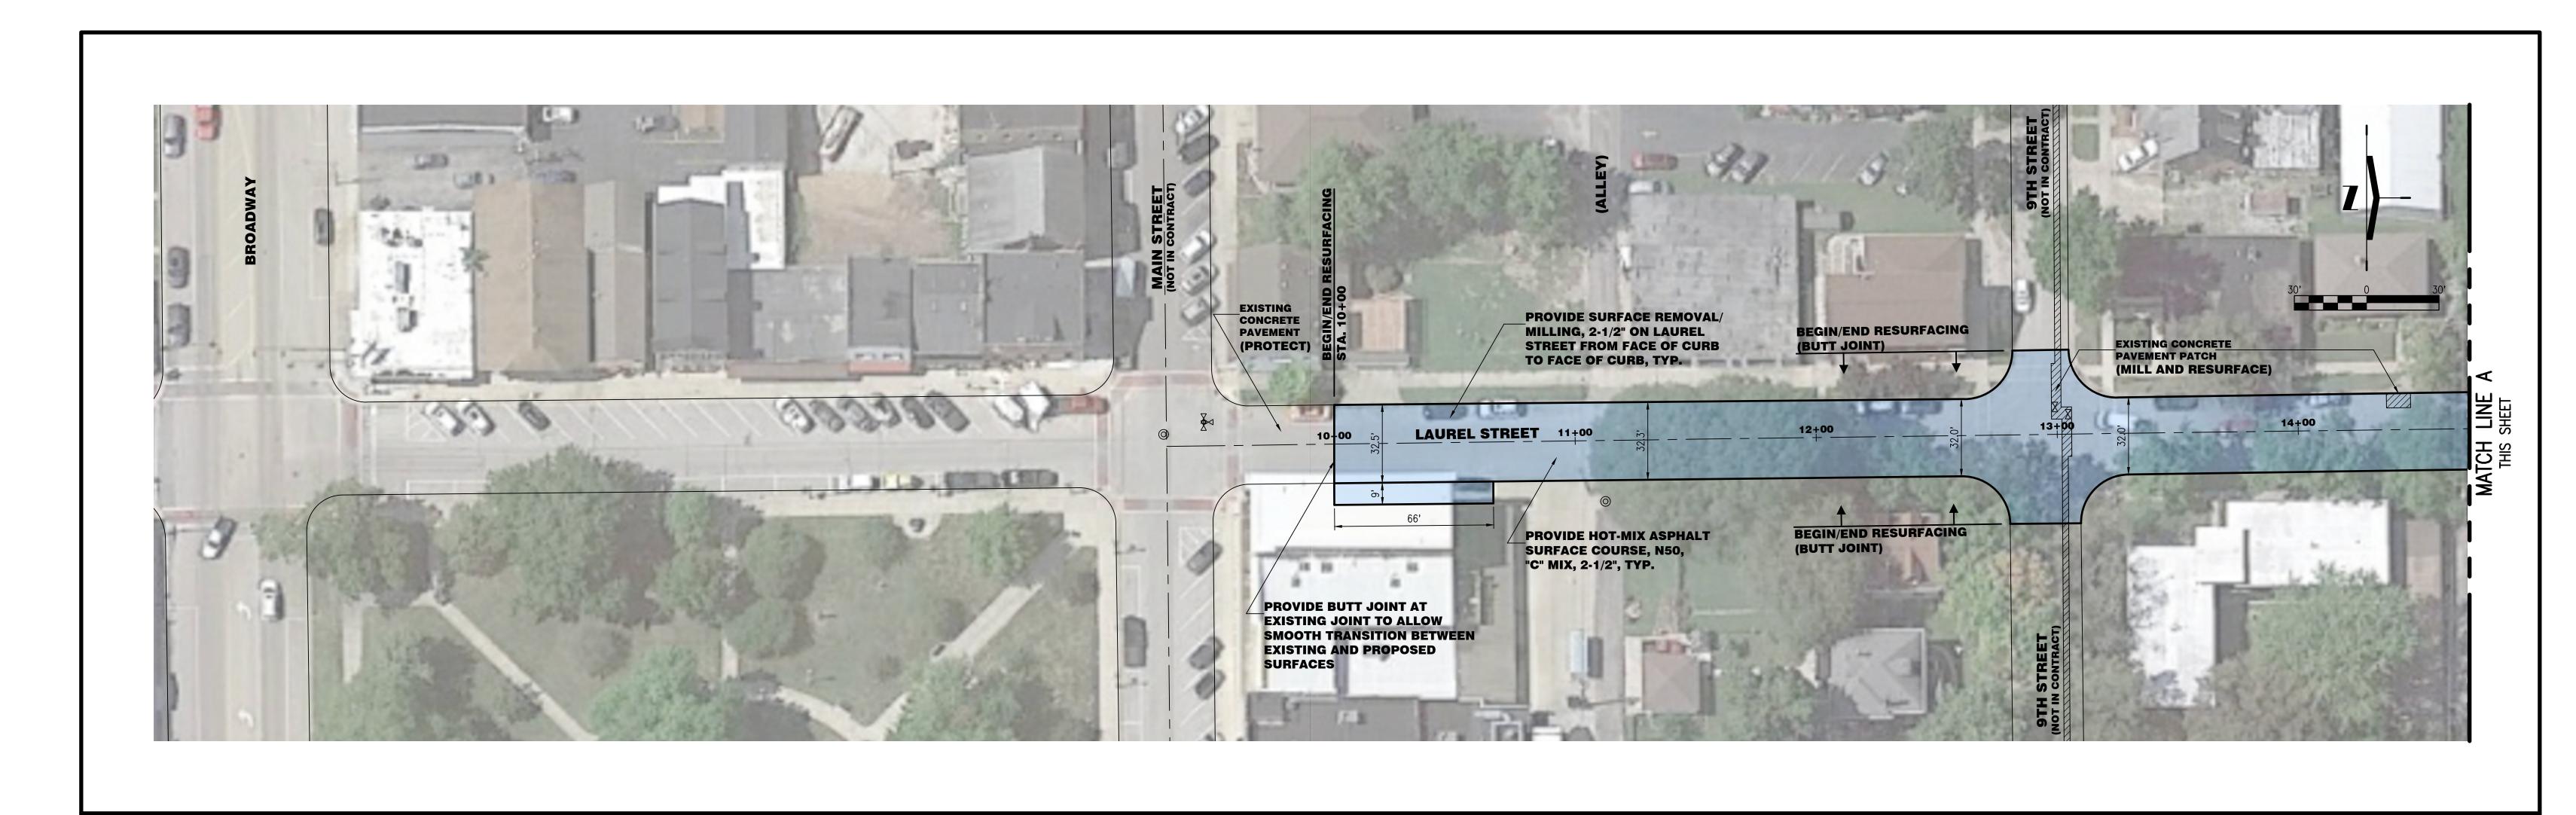

#### **NEW BUSINESS:**

- A. **MOTION** Bill #24-38/ORDINANCE Setting a Date for a Public Hearing for the Highland Tax Increment Financing Redevelopment Plan and Project III for May 20, 2024 at 6:00 PM (attached)
- B. MOTION Bill #24-39/ORDINANCE Amending the City's Official Zoning Map (attached)
- C. **MOTION** Bill #24-40/RESOLUTION Approving Application and Awarding Certain Financial Incentives Under the City Façade Improvement Program to Warson Development, LLC (attached)
- D. **MOTION** Bill #24-41/RESOLUTION Making Separate Statement of Findings of Fact in Connection with Ordinance Granting Special Use Permit to Allow for a Church within the "I" Industrial Zoning District at 820 Mulberry St. (Former Police Station) PIN 01-2-24-05-06-101-007 and PIN 01-2-24-05-06-101-006 (attached)
- E. **MOTION** Bill #24-42/ORDINANCE Granting a Special Use Permit to Chris Robards (Family Bible Church, Inc.) to Allow for a Church within the "I" Industrial Zoning District at 820 Mulberry Street (attached)
- F. MOTION Bill #24-43/ORDINANCE Amending Zoning Classification of 904 Beech Street from "R-1-D" Single Family Residential to "I" Industrial District (PIN 01-2-24-05-5-102-014) (attached)
- G. **MOTION** Bill #24-44/RESOLUTION Requesting Protection of the State 1% Tax on Grocery Items (attached)
- H. MOTION Bill #24-45/ORDINANCE Amending Chapter 78 Utilities, Article II Electric Service Regulations, Division 3 Billing and Rates, Section 78-112 Schedule of Electric Rates, of the Code of Ordinances, to Adjust the Electric Rates Charged By the City (attached)
- I. MOTION Bill #24-46/RESOLUTION Approving and Authorizing the Fair Solar Credit for May 1, 2024, through April 30, 2025, Pursuant to Section 78-185 of the Municipal Code (attached)
- J. MOTION Bill #24-47/RESOLUTION Approving and Authorizing Application to Madison County
  Agency for Community Transit Community Action Grant Program for a
  Grant in the Amount of \$27,000 to Seal the Shared Use Paths From
  U.S. Highway 40 to IL State Route 143 in Highland (attached)
- K. MOTION Award Bid #PW-04-22, Sixth Street Reconstruction Project, to RCS Construction, Inc.