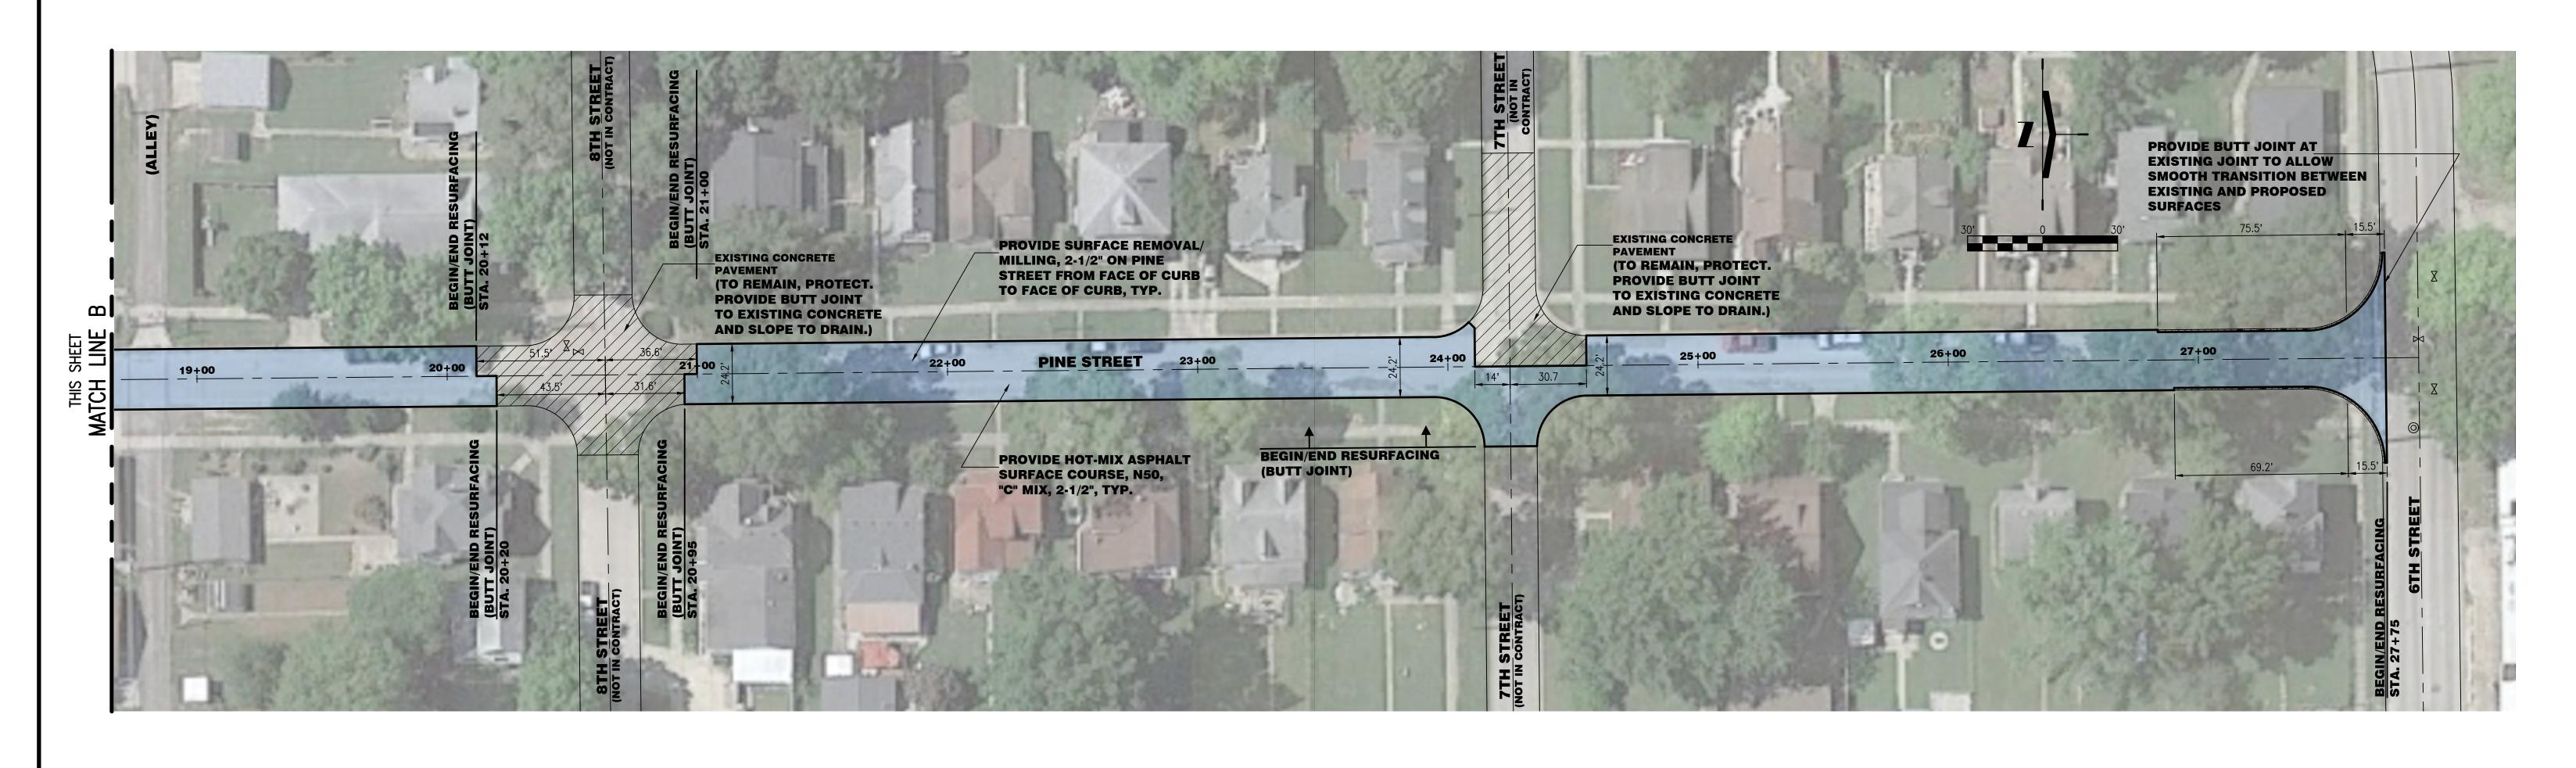

- L. **MOTION** Approve a Notice of Municipal Letting for Bid #PW-02-24, the Street Resurfacing 2024 project (attached)
- M. **MOTION** Bill #24-48/RESOLUTION Approving Allocation of FY 2024-2025 Hotel/Motel Tax Funding for Various Applicants/Community Events (attached)
- N. **MOTION** Bill #24-49/RESOLUTION Approving an Intergovernmental Agreement with Cottage Hills Fire Protection District for Purchase of a Fire Truck (attached)