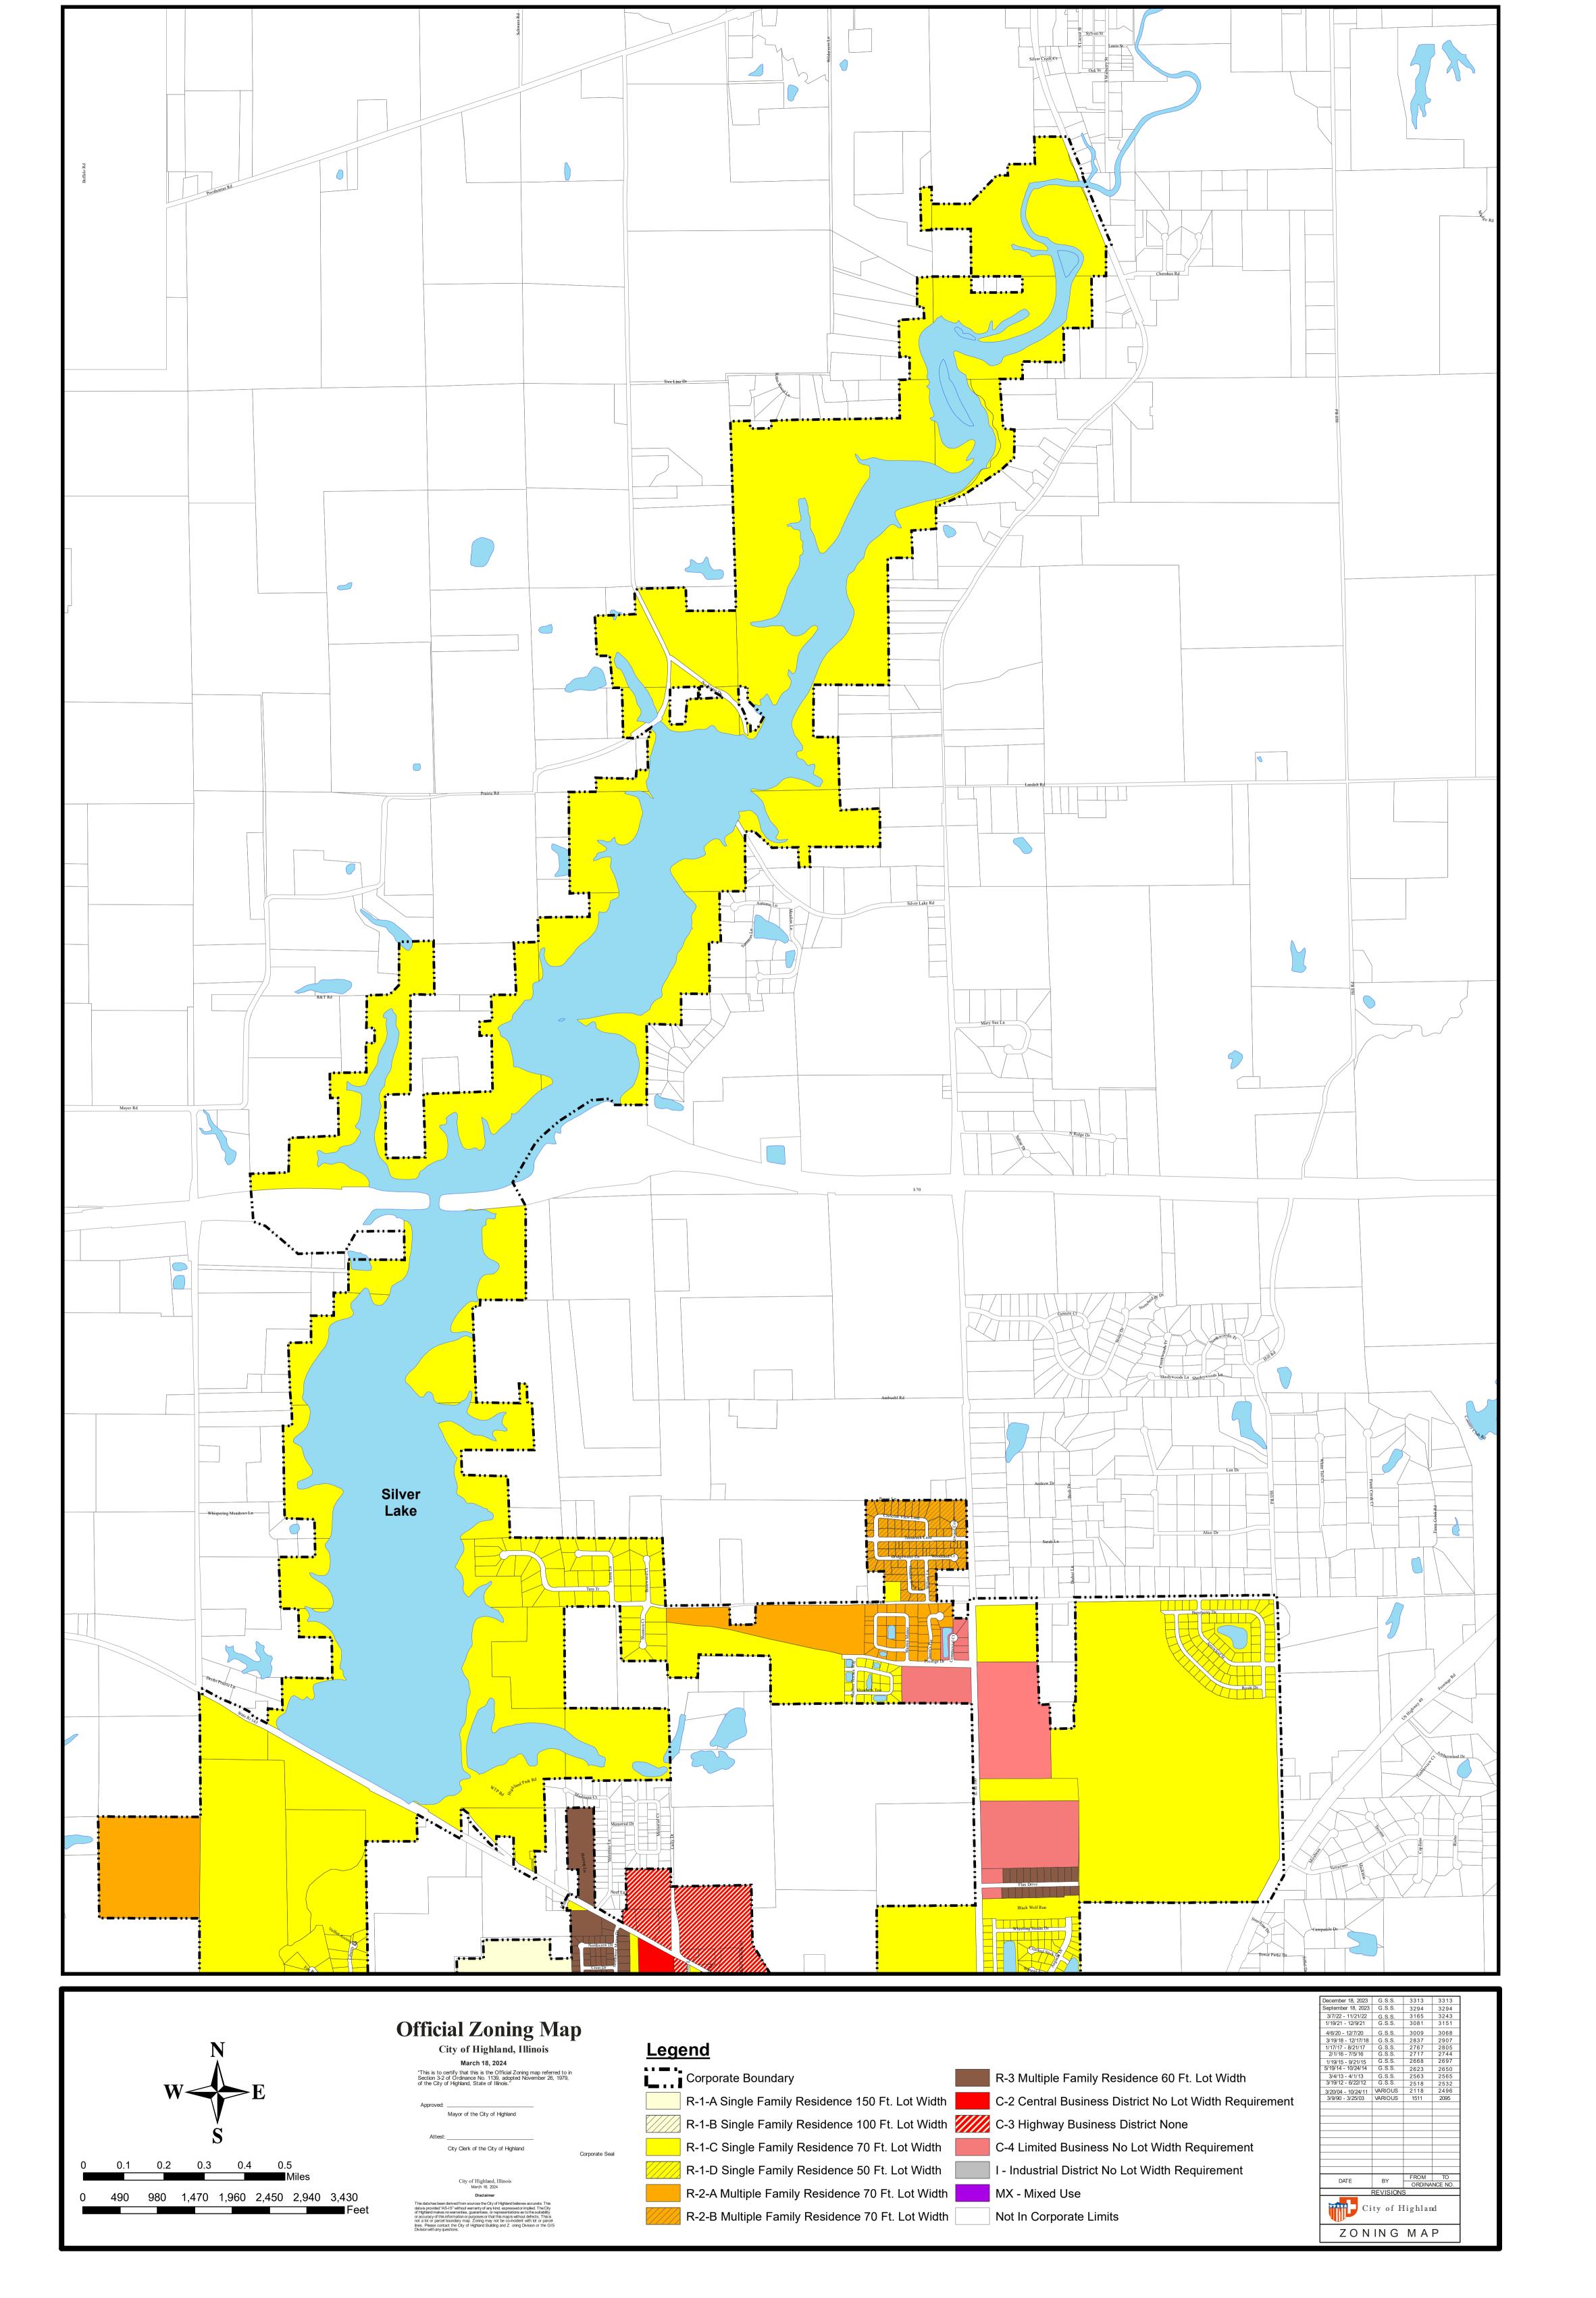

#### **NEW BUSINESS:**

- A. **MOTION** Bill #24-38/ORDINANCE Setting a Date for a Public Hearing for the Highland Tax Increment Financing Redevelopment Plan and Project III for May 20, 2024 at 6:00 PM (attached)
- B. MOTION Bill #24-39/ORDINANCE Amending the City's Official Zoning Map (attached)
- C. **MOTION** Bill #24-40/RESOLUTION Approving Application and Awarding Certain Financial Incentives Under the City Façade Improvement Program to Warson Development, LLC (attached)
- D. **MOTION** Bill #24-41/RESOLUTION Making Separate Statement of Findings of Fact in Connection with Ordinance Granting Special Use Permit to Allow for a Church within the "I" Industrial Zoning District at 820 Mulberry St. (Former Police Station) PIN 01-2-24-05-06-101-007 and PIN 01-2-24-05-06-101-006 (attached)
- E. **MOTION** Bill #24-42/ORDINANCE Granting a Special Use Permit to Chris Robards (Family Bible Church, Inc.) to Allow for a Church within the "I" Industrial Zoning District at 820 Mulberry Street (attached)
- F. MOTION Bill #24-43/ORDINANCE Amending Zoning Classification of 904 Beech Street from "R-1-D" Single Family Residential to "I" Industrial District (PIN 01-2-24-05-5-102-014) (attached)
- G. **MOTION** Bill #24-44/RESOLUTION Requesting Protection of the State 1% Tax on Grocery Items (attached)
- H. MOTION Bill #24-45/ORDINANCE Amending Chapter 78 Utilities, Article II Electric Service Regulations, Division 3 Billing and Rates, Section 78-112 Schedule of Electric Rates, of the Code of Ordinances, to Adjust the Electric Rates Charged By the City (attached)
- I. MOTION Bill #24-46/RESOLUTION Approving and Authorizing the Fair Solar Credit for May 1, 2024, through April 30, 2025, Pursuant to Section 78-185 of the Municipal Code (attached)
- J. MOTION Bill #24-47/RESOLUTION Approving and Authorizing Application to Madison County
  Agency for Community Transit Community Action Grant Program for a
  Grant in the Amount of \$27,000 to Seal the Shared Use Paths From
  U.S. Highway 40 to IL State Route 143 in Highland (attached)
- K. MOTION Award Bid #PW-04-22, Sixth Street Reconstruction Project, to RCS Construction, Inc.