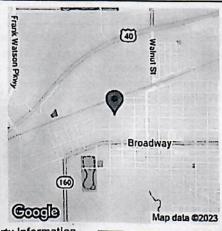

#### **NEW BUSINESS:**

- A. **MOTION** Bill #24-38/ORDINANCE Setting a Date for a Public Hearing for the Highland Tax Increment Financing Redevelopment Plan and Project III for May 20, 2024 at 6:00 PM (attached)
- B. MOTION Bill #24-39/ORDINANCE Amending the City's Official Zoning Map (attached)
- C. **MOTION** Bill #24-40/RESOLUTION Approving Application and Awarding Certain Financial Incentives Under the City Façade Improvement Program to Warson Development, LLC (attached)
- D. **MOTION** Bill #24-41/RESOLUTION Making Separate Statement of Findings of Fact in Connection with Ordinance Granting Special Use Permit to Allow for a Church within the "I" Industrial Zoning District at 820 Mulberry St. (Former Police Station) PIN 01-2-24-05-06-101-007 and PIN 01-2-24-05-06-101-006 (attached)
- E. **MOTION** Bill #24-42/ORDINANCE Granting a Special Use Permit to Chris Robards (Family Bible Church, Inc.) to Allow for a Church within the "I" Industrial Zoning District at 820 Mulberry Street (attached)
- F. MOTION Bill #24-43/ORDINANCE Amending Zoning Classification of 904 Beech Street from "R-1-D" Single Family Residential to "I" Industrial District (PIN 01-2-24-05-5-102-014) (attached)
- G. **MOTION** Bill #24-44/RESOLUTION Requesting Protection of the State 1% Tax on Grocery Items (attached)
- H. MOTION Bill #24-45/ORDINANCE Amending Chapter 78 Utilities, Article II Electric Service Regulations, Division 3 Billing and Rates, Section 78-112 Schedule of Electric Rates, of the Code of Ordinances, to Adjust the Electric Rates Charged By the City (attached)
- I. MOTION Bill #24-46/RESOLUTION Approving and Authorizing the Fair Solar Credit for May 1, 2024, through April 30, 2025, Pursuant to Section 78-185 of the Municipal Code (attached)
- J. MOTION Bill #24-47/RESOLUTION Approving and Authorizing Application to Madison County
  Agency for Community Transit Community Action Grant Program for a
  Grant in the Amount of \$27,000 to Seal the Shared Use Paths From
  U.S. Highway 40 to IL State Route 143 in Highland (attached)
- K. MOTION Award Bid #PW-04-22, Sixth Street Reconstruction Project, to RCS Construction, Inc.