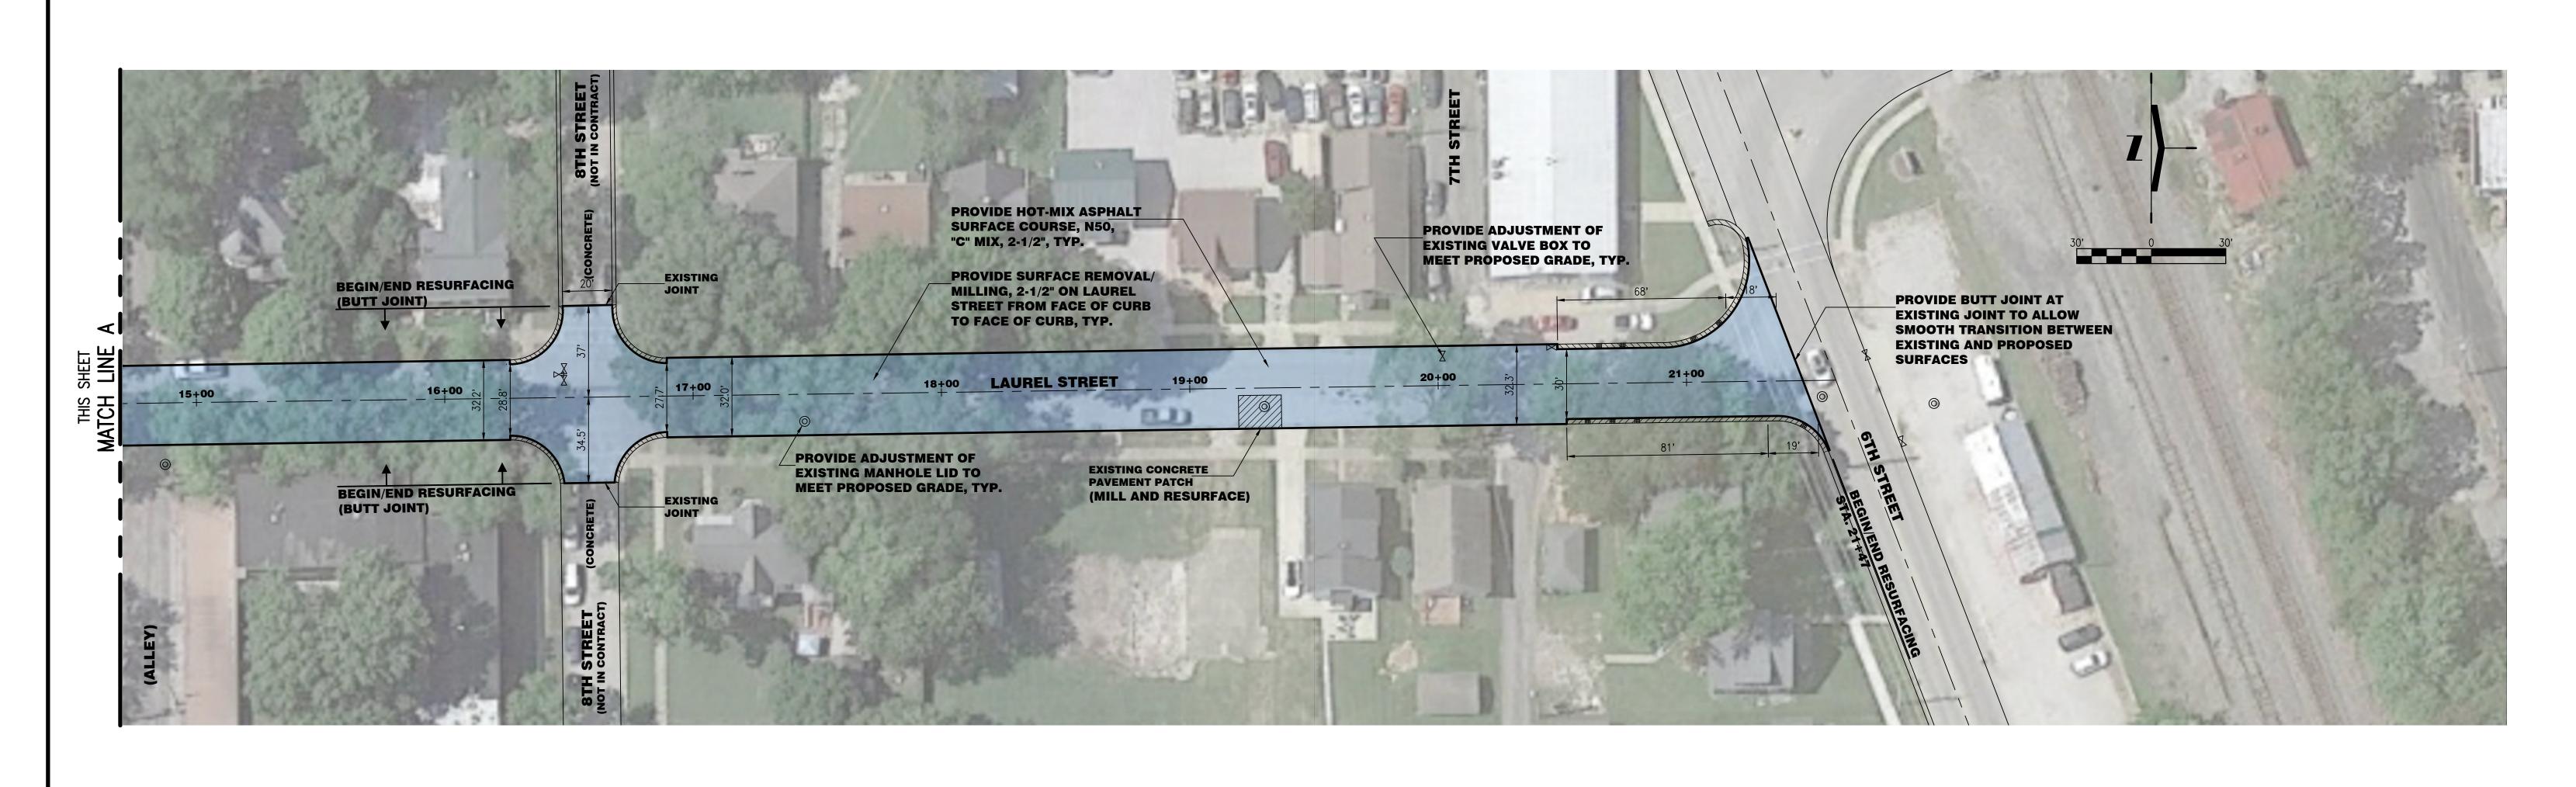

#### **NEW BUSINESS:**

- A. **MOTION** Bill #24-38/ORDINANCE Setting a Date for a Public Hearing for the Highland Tax Increment Financing Redevelopment Plan and Project III for May 20, 2024 at 6:00 PM (attached)
- B. MOTION Bill #24-39/ORDINANCE Amending the City's Official Zoning Map (attached)
- C. **MOTION** Bill #24-40/RESOLUTION Approving Application and Awarding Certain Financial Incentives Under the City Façade Improvement Program to Warson Development, LLC (attached)
- D. **MOTION** Bill #24-41/RESOLUTION Making Separate Statement of Findings of Fact in Connection with Ordinance Granting Special Use Permit to Allow for a Church within the "I" Industrial Zoning District at 820 Mulberry St. (Former Police Station) PIN 01-2-24-05-06-101-007 and PIN 01-2-24-05-06-101-006 (attached)
- E. **MOTION** Bill #24-42/ORDINANCE Granting a Special Use Permit to Chris Robards (Family Bible Church, Inc.) to Allow for a Church within the "I" Industrial Zoning District at 820 Mulberry Street (attached)
- F. MOTION Bill #24-43/ORDINANCE Amending Zoning Classification of 904 Beech Street from "R-1-D" Single Family Residential to "I" Industrial District (PIN 01-2-24-05-5-102-014) (attached)
- G. **MOTION** Bill #24-44/RESOLUTION Requesting Protection of the State 1% Tax on Grocery Items (attached)
- H. MOTION Bill #24-45/ORDINANCE Amending Chapter 78 Utilities, Article II Electric Service Regulations, Division 3 Billing and Rates, Section 78-112 Schedule of Electric Rates, of the Code of Ordinances, to Adjust the Electric Rates Charged By the City (attached)
- I. MOTION Bill #24-46/RESOLUTION Approving and Authorizing the Fair Solar Credit for May 1, 2024, through April 30, 2025, Pursuant to Section 78-185 of the Municipal Code (attached)
- J. MOTION Bill #24-47/RESOLUTION Approving and Authorizing Application to Madison County
  Agency for Community Transit Community Action Grant Program for a
  Grant in the Amount of \$27,000 to Seal the Shared Use Paths From
  U.S. Highway 40 to IL State Route 143 in Highland (attached)
- K. MOTION Award Bid #PW-04-22, Sixth Street Reconstruction Project, to RCS Construction, Inc.