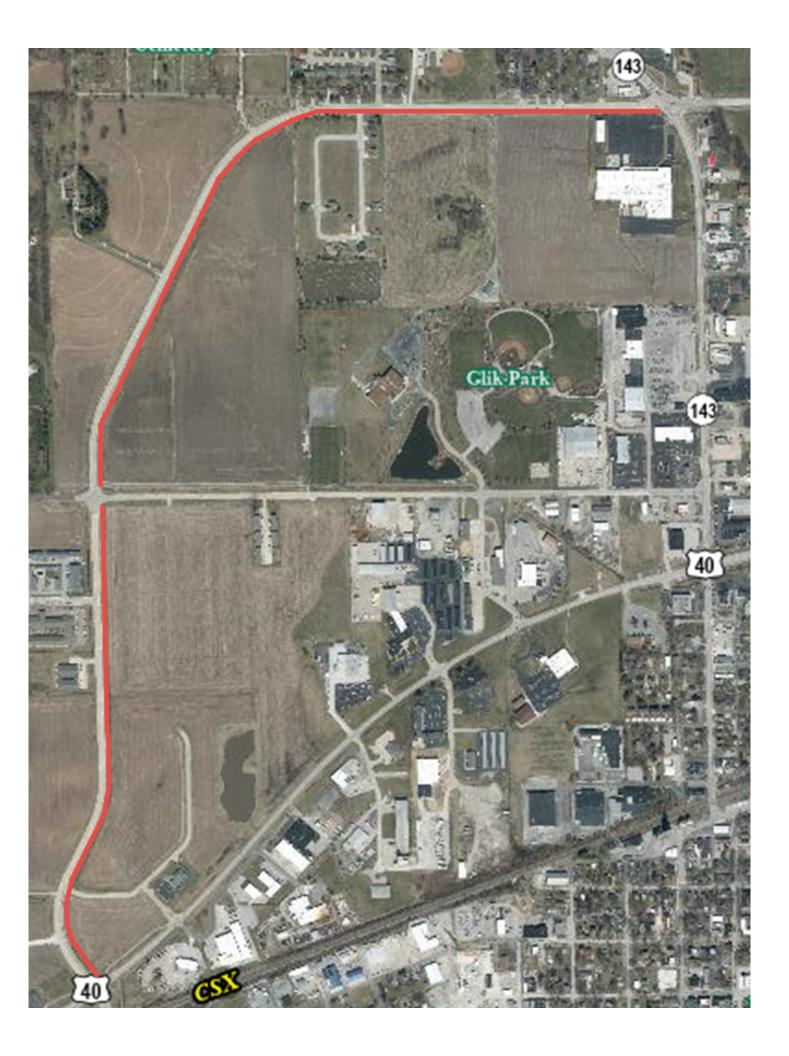

#### **NEW BUSINESS:**

- A. **MOTION** Bill #24-38/ORDINANCE Setting a Date for a Public Hearing for the Highland Tax Increment Financing Redevelopment Plan and Project III for May 20, 2024 at 6:00 PM (attached)
- B. MOTION Bill #24-39/ORDINANCE Amending the City's Official Zoning Map (attached)
- C. **MOTION** Bill #24-40/RESOLUTION Approving Application and Awarding Certain Financial Incentives Under the City Façade Improvement Program to Warson Development, LLC (attached)
- D. **MOTION** Bill #24-41/RESOLUTION Making Separate Statement of Findings of Fact in Connection with Ordinance Granting Special Use Permit to Allow for a Church within the "I" Industrial Zoning District at 820 Mulberry St. (Former Police Station) PIN 01-2-24-05-06-101-007 and PIN 01-2-24-05-06-101-006 (attached)
- E. **MOTION** Bill #24-42/ORDINANCE Granting a Special Use Permit to Chris Robards (Family Bible Church, Inc.) to Allow for a Church within the "I" Industrial Zoning District at 820 Mulberry Street (attached)
- F. MOTION Bill #24-43/ORDINANCE Amending Zoning Classification of 904 Beech Street from "R-1-D" Single Family Residential to "I" Industrial District (PIN 01-2-24-05-5-102-014) (attached)
- G. **MOTION** Bill #24-44/RESOLUTION Requesting Protection of the State 1% Tax on Grocery Items (attached)
- H. MOTION Bill #24-45/ORDINANCE Amending Chapter 78 Utilities, Article II Electric Service Regulations, Division 3 Billing and Rates, Section 78-112 Schedule of Electric Rates, of the Code of Ordinances, to Adjust the Electric Rates Charged By the City (attached)
- I. MOTION Bill #24-46/RESOLUTION Approving and Authorizing the Fair Solar Credit for May 1, 2024, through April 30, 2025, Pursuant to Section 78-185 of the Municipal Code (attached)
- J. MOTION Bill #24-47/RESOLUTION Approving and Authorizing Application to Madison County
  Agency for Community Transit Community Action Grant Program for a
  Grant in the Amount of \$27,000 to Seal the Shared Use Paths From
  U.S. Highway 40 to IL State Route 143 in Highland (attached)
- K. MOTION Award Bid #PW-04-22, Sixth Street Reconstruction Project, to RCS Construction, Inc.