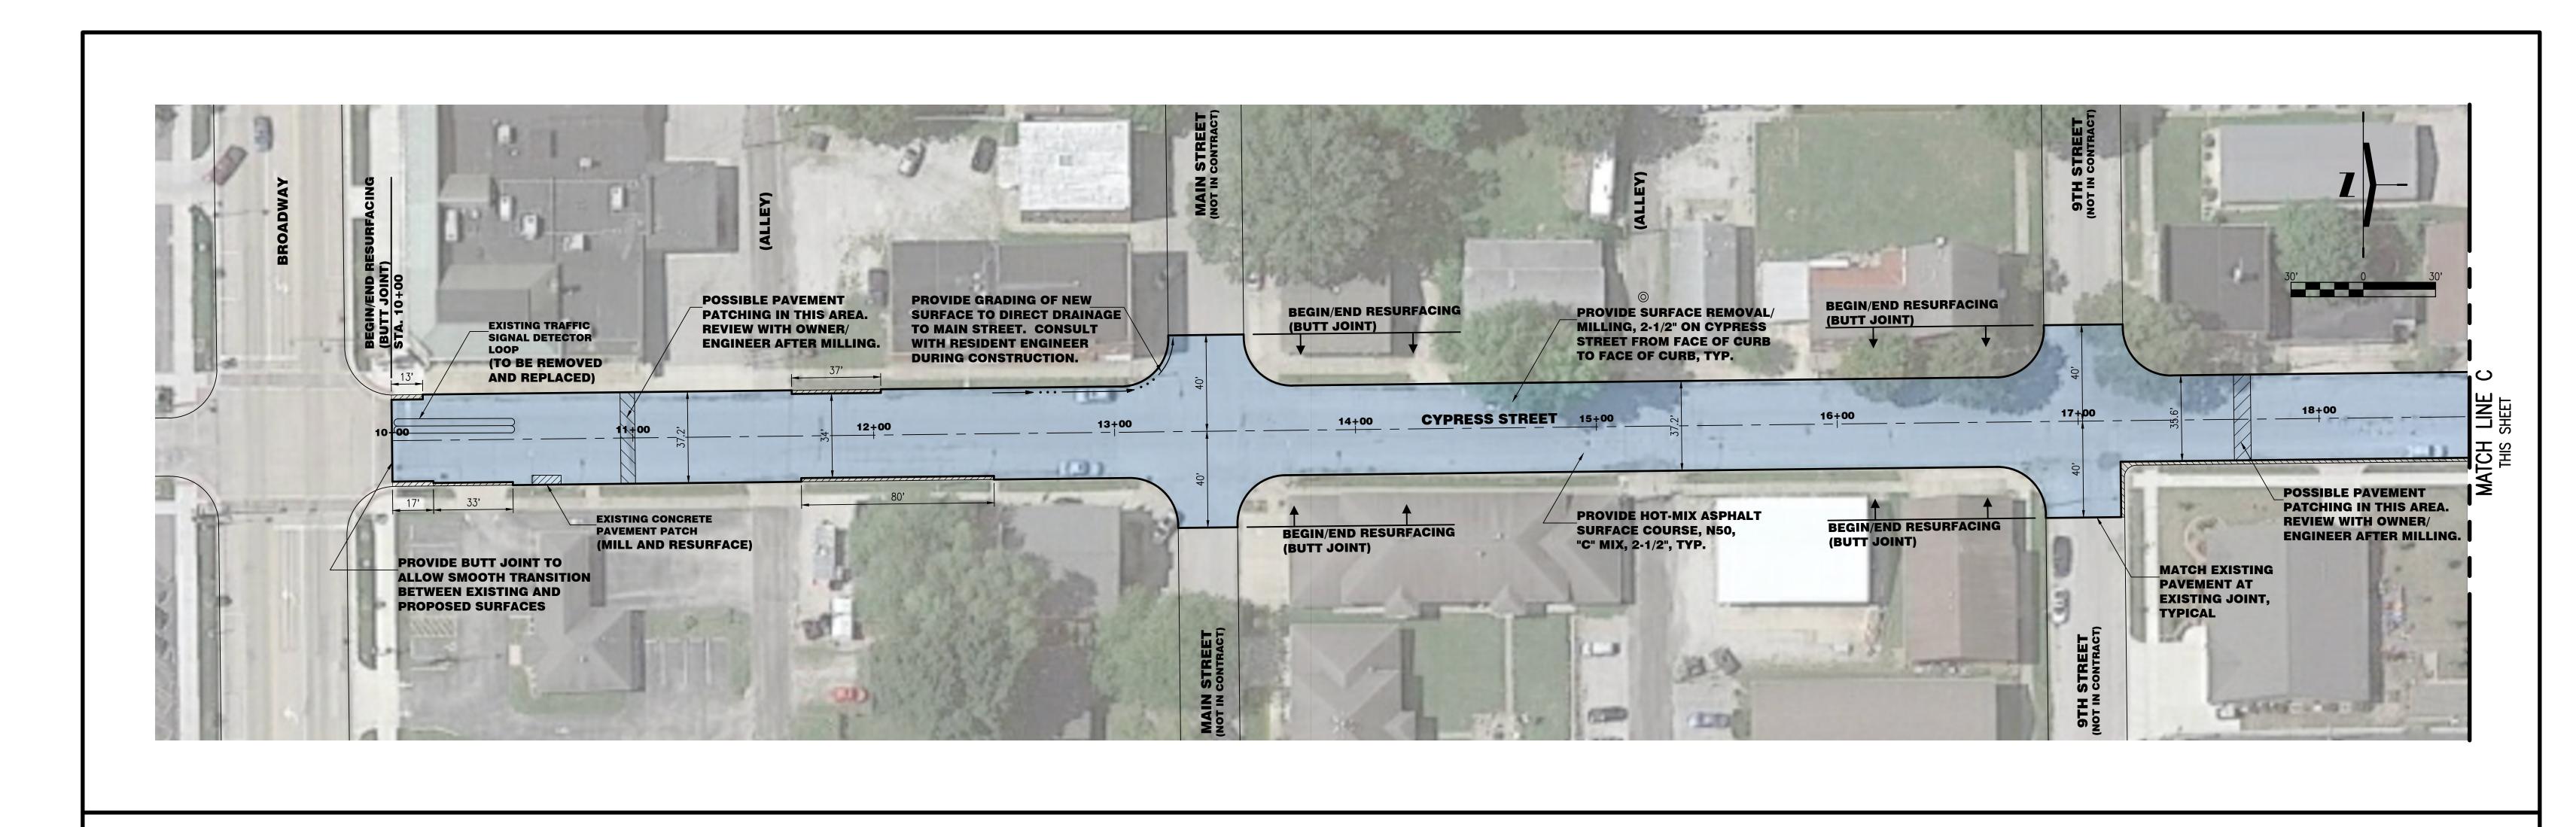

- L. **MOTION** Approve a Notice of Municipal Letting for Bid #PW-02-24, the Street Resurfacing 2024 project (attached)
- M. **MOTION** Bill #24-48/RESOLUTION Approving Allocation of FY 2024-2025 Hotel/Motel Tax Funding for Various Applicants/Community Events (attached)
- N. **MOTION** Bill #24-49/RESOLUTION Approving an Intergovernmental Agreement with Cottage Hills Fire Protection District for Purchase of a Fire Truck (attached)