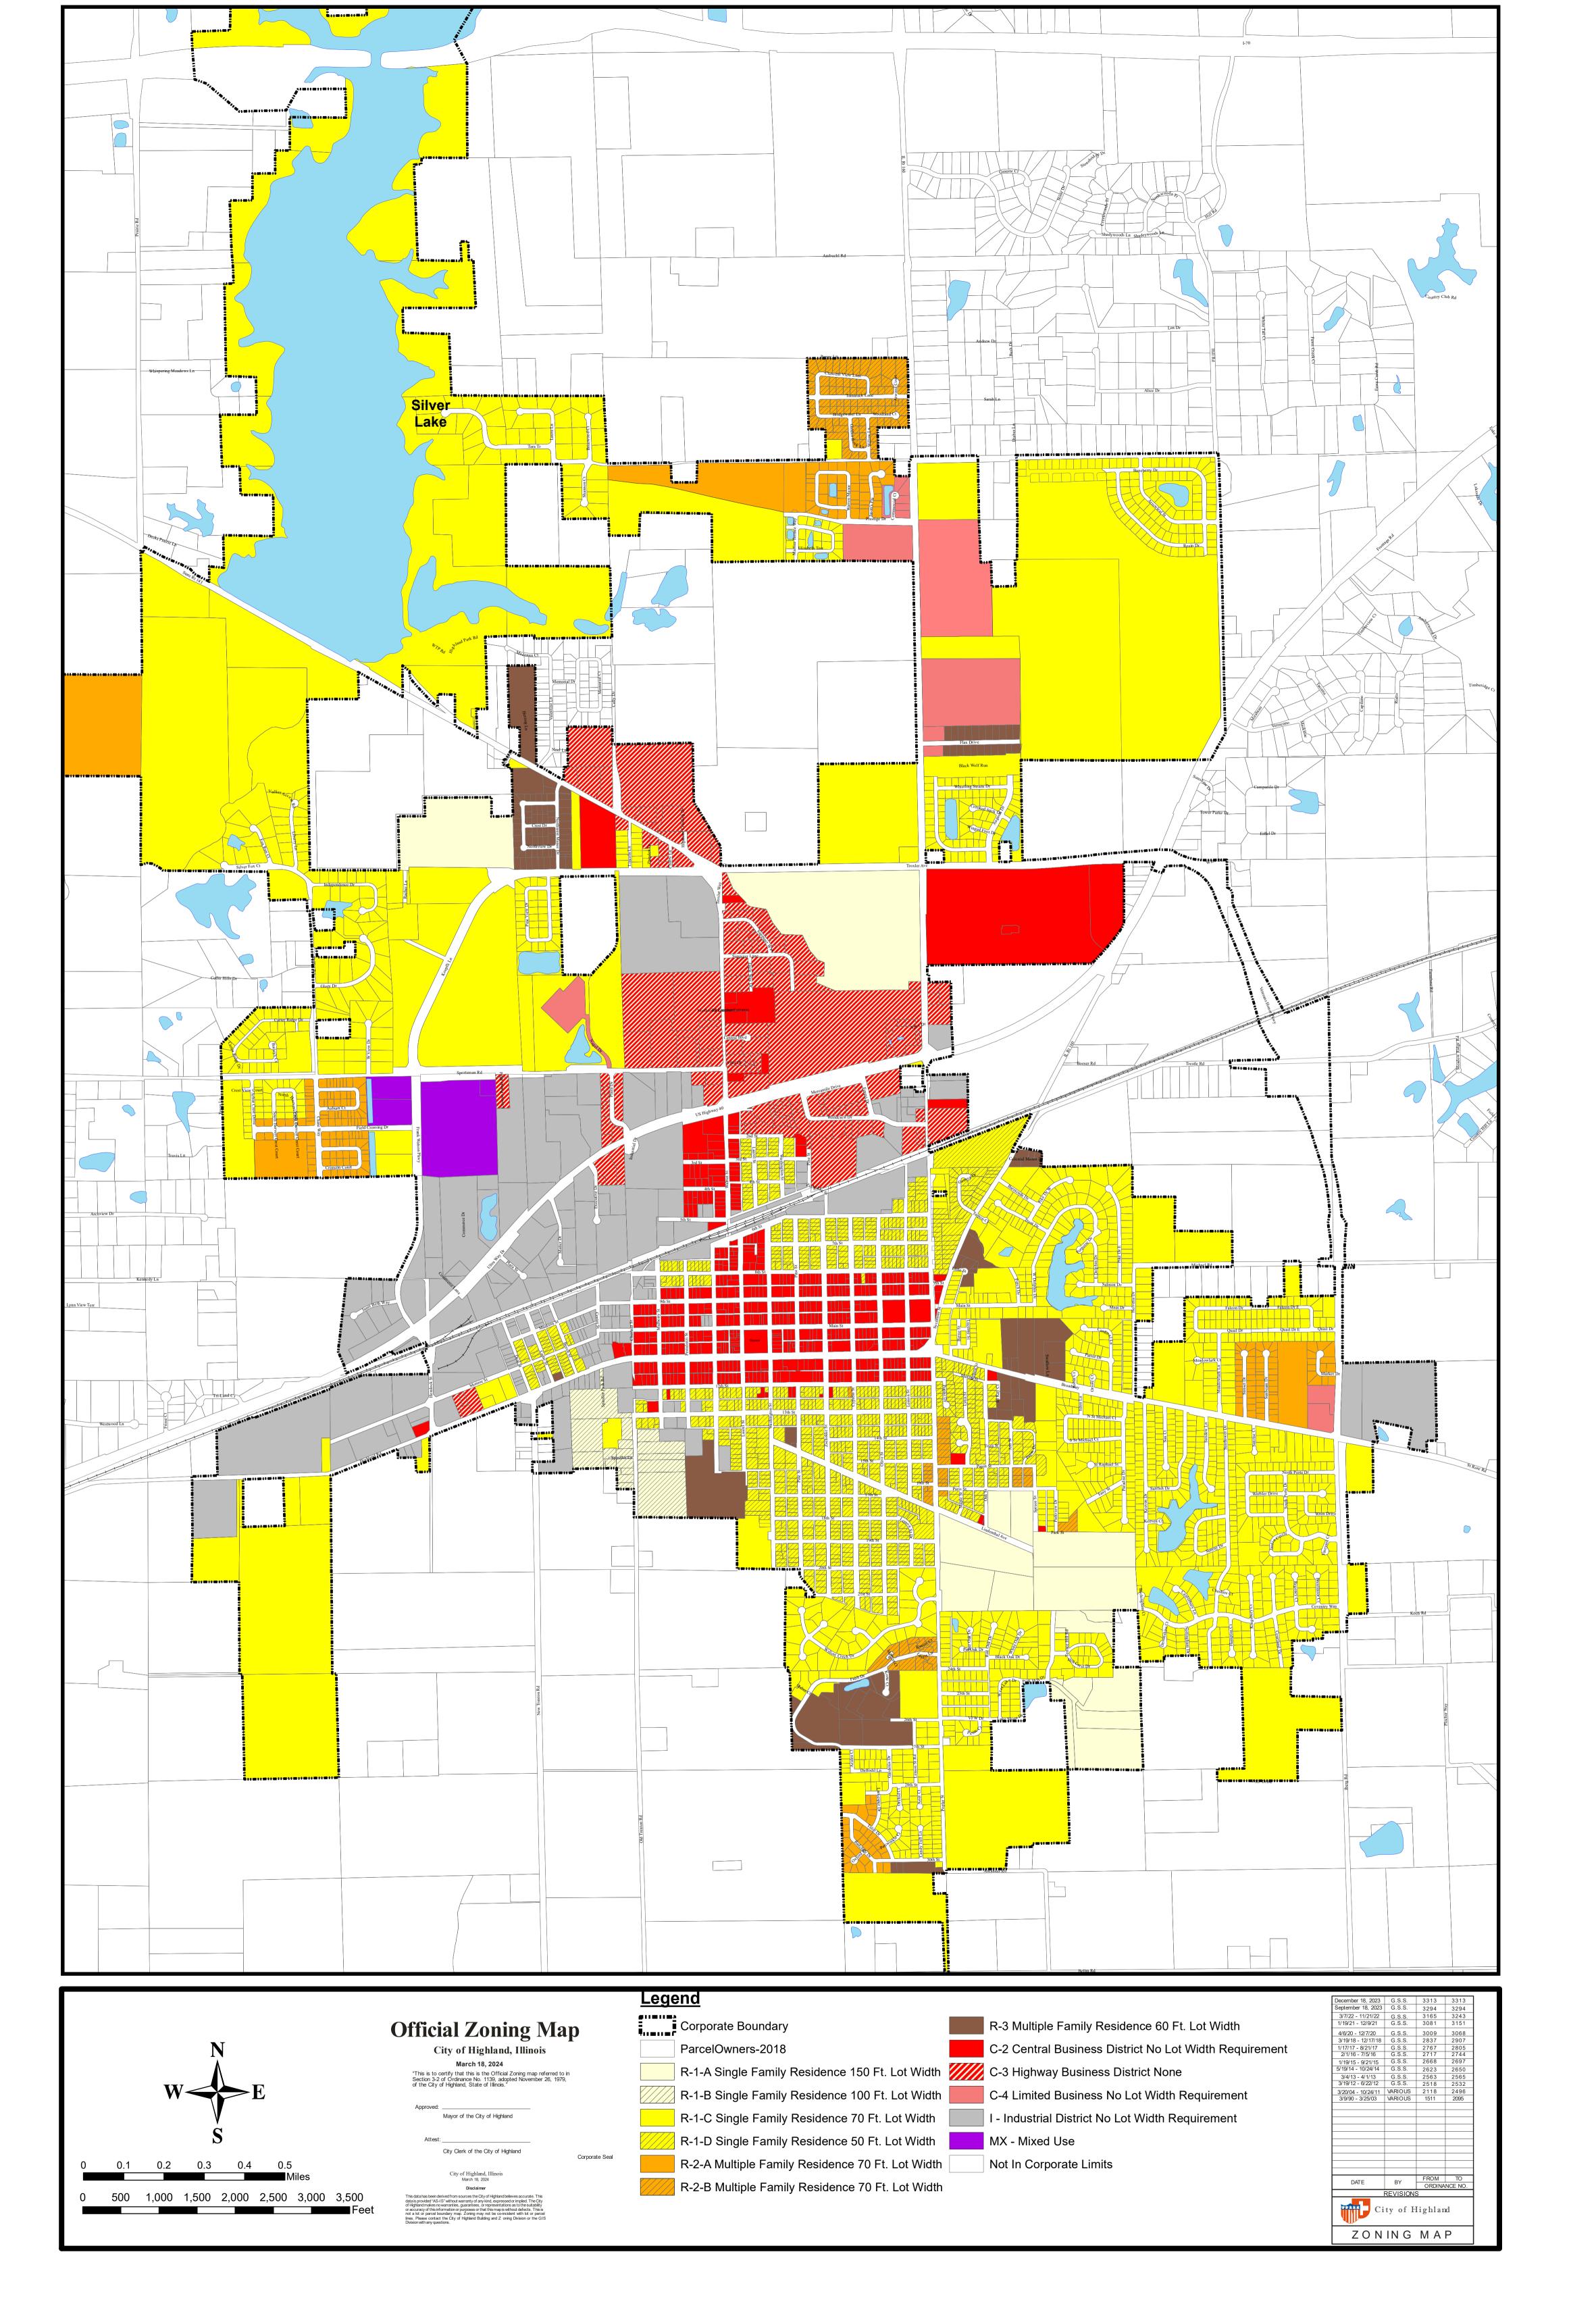

#### **NEW BUSINESS:**

- A. **MOTION** Bill #24-38/ORDINANCE Setting a Date for a Public Hearing for the Highland Tax Increment Financing Redevelopment Plan and Project III for May 20, 2024 at 6:00 PM (attached)
- B. MOTION Bill #24-39/ORDINANCE Amending the City's Official Zoning Map (attached)
- C. **MOTION** Bill #24-40/RESOLUTION Approving Application and Awarding Certain Financial Incentives Under the City Façade Improvement Program to Warson Development, LLC (attached)
- D. **MOTION** Bill #24-41/RESOLUTION Making Separate Statement of Findings of Fact in Connection with Ordinance Granting Special Use Permit to Allow for a Church within the "I" Industrial Zoning District at 820 Mulberry St. (Former Police Station) PIN 01-2-24-05-06-101-007 and PIN 01-2-24-05-06-101-006 (attached)
- E. **MOTION** Bill #24-42/ORDINANCE Granting a Special Use Permit to Chris Robards (Family Bible Church, Inc.) to Allow for a Church within the "I" Industrial Zoning District at 820 Mulberry Street (attached)
- F. MOTION Bill #24-43/ORDINANCE Amending Zoning Classification of 904 Beech Street from "R-1-D" Single Family Residential to "I" Industrial District (PIN 01-2-24-05-5-102-014) (attached)
- G. **MOTION** Bill #24-44/RESOLUTION Requesting Protection of the State 1% Tax on Grocery Items (attached)
- H. MOTION Bill #24-45/ORDINANCE Amending Chapter 78 Utilities, Article II Electric Service Regulations, Division 3 Billing and Rates, Section 78-112 Schedule of Electric Rates, of the Code of Ordinances, to Adjust the Electric Rates Charged By the City (attached)
- I. MOTION Bill #24-46/RESOLUTION Approving and Authorizing the Fair Solar Credit for May 1, 2024, through April 30, 2025, Pursuant to Section 78-185 of the Municipal Code (attached)
- J. MOTION Bill #24-47/RESOLUTION Approving and Authorizing Application to Madison County
  Agency for Community Transit Community Action Grant Program for a
  Grant in the Amount of \$27,000 to Seal the Shared Use Paths From
  U.S. Highway 40 to IL State Route 143 in Highland (attached)
- K. MOTION Award Bid #PW-04-22, Sixth Street Reconstruction Project, to RCS Construction, Inc.