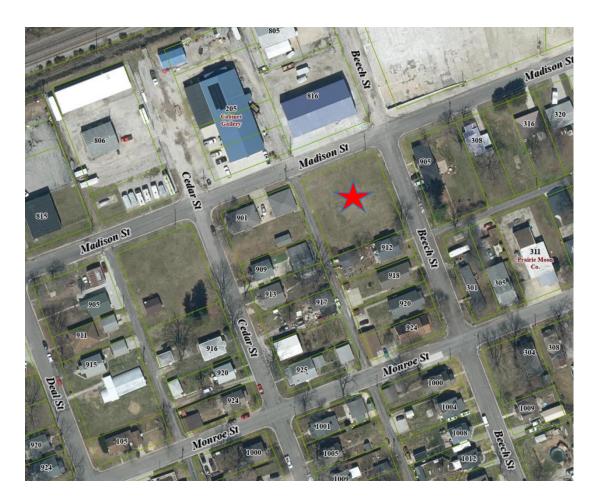

#### **NEW BUSINESS:**

- A. **MOTION** Bill #24-38/ORDINANCE Setting a Date for a Public Hearing for the Highland Tax Increment Financing Redevelopment Plan and Project III for May 20, 2024 at 6:00 PM (attached)
- B. MOTION Bill #24-39/ORDINANCE Amending the City's Official Zoning Map (attached)
- C. **MOTION** Bill #24-40/RESOLUTION Approving Application and Awarding Certain Financial Incentives Under the City Façade Improvement Program to Warson Development, LLC (attached)
- D. **MOTION** Bill #24-41/RESOLUTION Making Separate Statement of Findings of Fact in Connection with Ordinance Granting Special Use Permit to Allow for a Church within the "I" Industrial Zoning District at 820 Mulberry St. (Former Police Station) PIN 01-2-24-05-06-101-007 and PIN 01-2-24-05-06-101-006 (attached)
- E. **MOTION** Bill #24-42/ORDINANCE Granting a Special Use Permit to Chris Robards (Family Bible Church, Inc.) to Allow for a Church within the "I" Industrial Zoning District at 820 Mulberry Street (attached)
- F. MOTION Bill #24-43/ORDINANCE Amending Zoning Classification of 904 Beech Street from "R-1-D" Single Family Residential to "I" Industrial District (PIN 01-2-24-05-5-102-014) (attached)
- G. **MOTION** Bill #24-44/RESOLUTION Requesting Protection of the State 1% Tax on Grocery Items (attached)
- H. MOTION Bill #24-45/ORDINANCE Amending Chapter 78 Utilities, Article II Electric Service Regulations, Division 3 Billing and Rates, Section 78-112 Schedule of Electric Rates, of the Code of Ordinances, to Adjust the Electric Rates Charged By the City (attached)
- I. MOTION Bill #24-46/RESOLUTION Approving and Authorizing the Fair Solar Credit for May 1, 2024, through April 30, 2025, Pursuant to Section 78-185 of the Municipal Code (attached)
- J. MOTION Bill #24-47/RESOLUTION Approving and Authorizing Application to Madison County
  Agency for Community Transit Community Action Grant Program for a
  Grant in the Amount of \$27,000 to Seal the Shared Use Paths From
  U.S. Highway 40 to IL State Route 143 in Highland (attached)
- K. MOTION Award Bid #PW-04-22, Sixth Street Reconstruction Project, to RCS Construction, Inc.