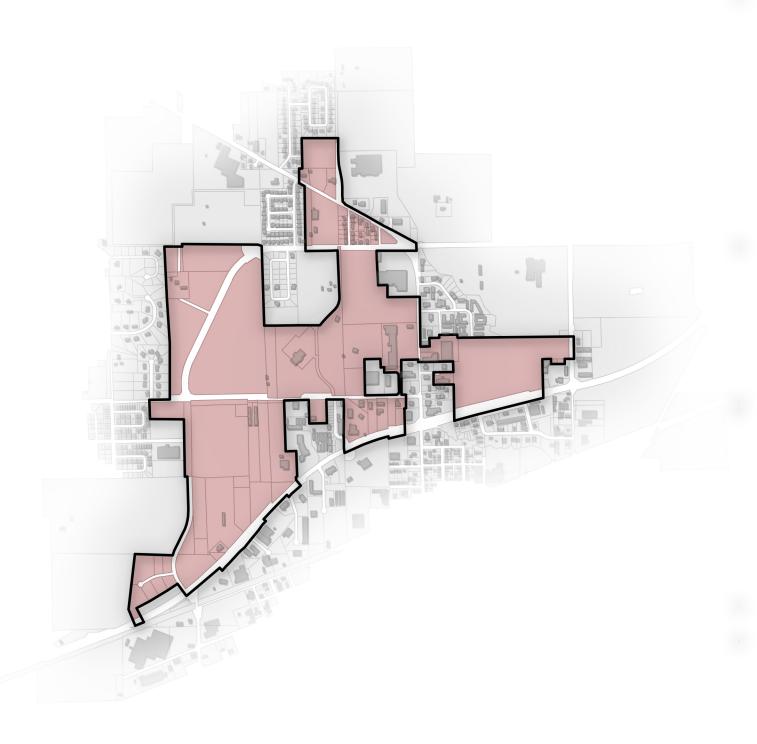

#### **NEW BUSINESS:**

- A. **MOTION** Bill #24-38/ORDINANCE Setting a Date for a Public Hearing for the Highland Tax Increment Financing Redevelopment Plan and Project III for May 20, 2024 at 6:00 PM (attached)
- B. MOTION Bill #24-39/ORDINANCE Amending the City's Official Zoning Map (attached)
- C. **MOTION** Bill #24-40/RESOLUTION Approving Application and Awarding Certain Financial Incentives Under the City Façade Improvement Program to Warson Development, LLC (attached)
- D. **MOTION** Bill #24-41/RESOLUTION Making Separate Statement of Findings of Fact in Connection with Ordinance Granting Special Use Permit to Allow for a Church within the "I" Industrial Zoning District at 820 Mulberry St. (Former Police Station) PIN 01-2-24-05-06-101-007 and PIN 01-2-24-05-06-101-006 (attached)
- E. **MOTION** Bill #24-42/ORDINANCE Granting a Special Use Permit to Chris Robards (Family Bible Church, Inc.) to Allow for a Church within the "I" Industrial Zoning District at 820 Mulberry Street (attached)
- F. MOTION Bill #24-43/ORDINANCE Amending Zoning Classification of 904 Beech Street from "R-1-D" Single Family Residential to "I" Industrial District (PIN 01-2-24-05-5-102-014) (attached)
- G. **MOTION** Bill #24-44/RESOLUTION Requesting Protection of the State 1% Tax on Grocery Items (attached)
- H. MOTION Bill #24-45/ORDINANCE Amending Chapter 78 Utilities, Article II Electric Service Regulations, Division 3 Billing and Rates, Section 78-112 Schedule of Electric Rates, of the Code of Ordinances, to Adjust the Electric Rates Charged By the City (attached)
- I. MOTION Bill #24-46/RESOLUTION Approving and Authorizing the Fair Solar Credit for May 1, 2024, through April 30, 2025, Pursuant to Section 78-185 of the Municipal Code (attached)
- J. MOTION Bill #24-47/RESOLUTION Approving and Authorizing Application to Madison County
  Agency for Community Transit Community Action Grant Program for a
  Grant in the Amount of \$27,000 to Seal the Shared Use Paths From
  U.S. Highway 40 to IL State Route 143 in Highland (attached)
- K. MOTION Award Bid #PW-04-22, Sixth Street Reconstruction Project, to RCS Construction, Inc.