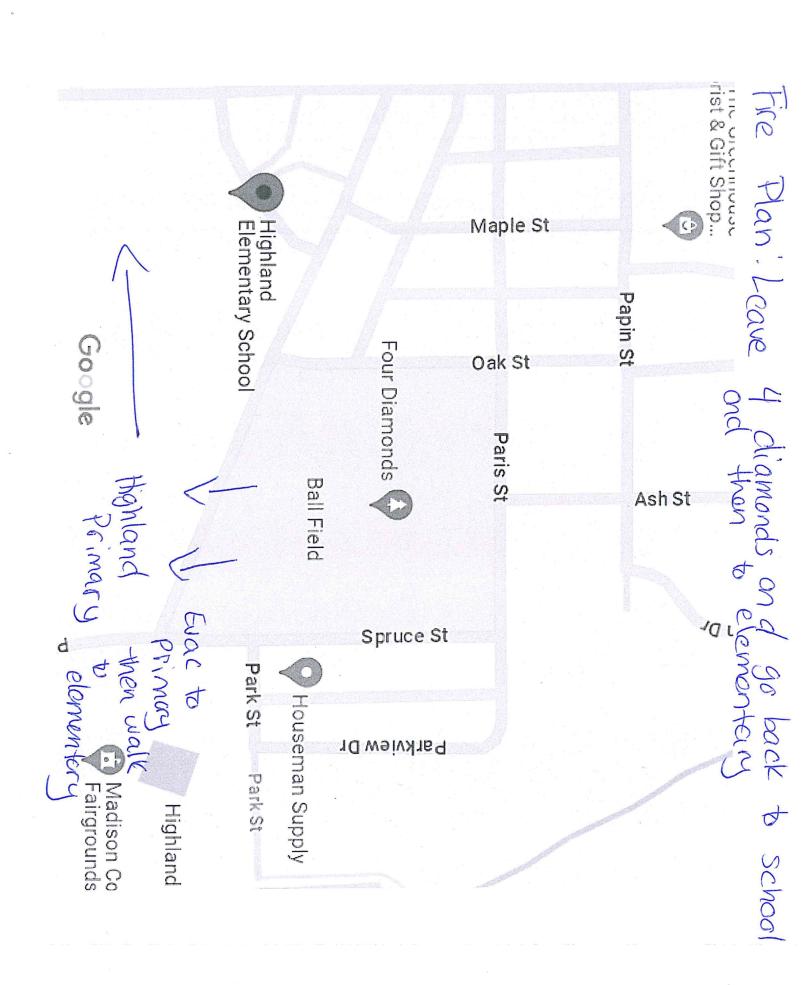

#### CITY OF HIGHLAND-SPECIAL EVENT APPLICATION

| Name of Event: Bulldog Bolt Walk-a-Thon                                                                                                                    |
|------------------------------------------------------------------------------------------------------------------------------------------------------------|
| Type of Event:FestivalRaceOther FundraiserServiceParade Other (please specify): School PTO Walk-a - Thon                                                   |
| Description of Event: Highland Primary and Elementary Schools<br>Will hold a Walk-a-Than to raise money<br>For schools.                                    |
| Location of Event: 4 Corners cliamonds Cacross from Highland Pr                                                                                            |
| Sponsoring Organization/Individual: Highland Primary and Highland Elementary                                                                               |
| Event Responsible Party: Vale (C. Dascoll  Address: 125 Augusta Dr. Highland, IL  Phone(s): Cel8-978-8479  Email: Variscoll@ ecusal 7. org                 |
| Date(s) of Set-up: Monday, May 13, 2024                                                                                                                    |
| Event Date(s)/Times: Monday, May 13, 2024 850 AM  Date(s) of Tear-down: Monday, May 13, 2024 3:10 pm  Expected Attendance: 1000 Students  Rain Date May 15 |
| Alcohol License Required: Yes No  If yes, application submitted: Yes No                                                                                    |
| Sound Amplification System utilized:Yes \( \sum_No \) (Only available for the Square)  If yes, hours of operation:                                         |
| Funding request of the Council:YesNo Amount requested: \$  Purpose for Funding:                                                                            |
| Street Dept: Signage, Barricades, Street Closures (Specify): 51(eet closures Lindentnal Ave Cright in front of primary building)                           |
| Electric Dept: Electrical Service, Lighting (Specify):                                                                                                     |
|                                                                                                                                                            |

| NON'                    | afety: If anything needed in addition to below (Specify):                                                                                                                                                                                                                                                    |
|-------------------------|--------------------------------------------------------------------------------------------------------------------------------------------------------------------------------------------------------------------------------------------------------------------------------------------------------------|
| HCS Ser                 | vices: Wi-Fi or other technological needs (Specify):                                                                                                                                                                                                                                                         |
| Other Ci                | ity Services: Restrooms, City Officials, Refuse Dumpsters-Charges Apply (Specify):                                                                                                                                                                                                                           |
| If you wi               | er the City of Highland's Municipal Code, signs are disallowed on public right-of-way. sh to display signs on right-of-way, please indicate the requested location of                                                                                                                                        |
| is difficu<br>of-way m  | val is granted, signs must not be displayed within roundabouts or within any area that lt for vehicles to see around and creates a traffic safety issue. All signs within rightust be displayed no more than two weeks prior to the event unless specifically d and removed within two days after the event. |
| Specify R<br>Route must | Route Option # (listed on attached Maps) to be approved by Public Safety director before application can be brought to council for approval.  e boxes below for what Services apply and number of each service needed                                                                                        |
|                         | (See Page 1&2 and Race Option/Maps provided for more information)                                                                                                                                                                                                                                            |
|                         | Police – Number of officers needed for Event                                                                                                                                                                                                                                                                 |
|                         | EMS – Number of Emergency Medics needed for Event                                                                                                                                                                                                                                                            |
|                         | Fire - Number of Firefighters needed for Event                                                                                                                                                                                                                                                               |
| Applicati               | ion Checklist (Attachments):                                                                                                                                                                                                                                                                                 |
|                         | Council Meeting Scheduled for approval                                                                                                                                                                                                                                                                       |
|                         | Certificate of Insurance: (Must attached for approval)  o Must be General liability  o \$1 Million per occurrence/\$2 million aggregate  o City named as "additional insured" If Event is on city property.                                                                                                  |
|                         | Site Plan Rendering Evacuation Plan Fire Plan Parking Plan                                                                                                                                                                                                                                                   |