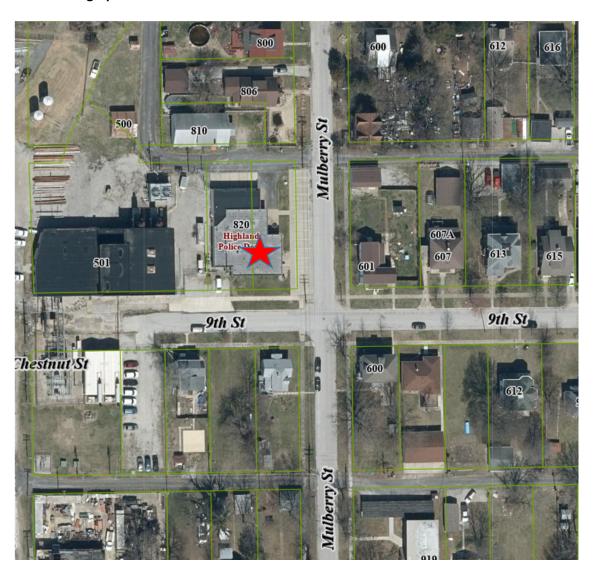

#### **NEW BUSINESS:**

- A. **MOTION** Bill #24-38/ORDINANCE Setting a Date for a Public Hearing for the Highland Tax Increment Financing Redevelopment Plan and Project III for May 20, 2024 at 6:00 PM (attached)
- B. MOTION Bill #24-39/ORDINANCE Amending the City's Official Zoning Map (attached)
- C. **MOTION** Bill #24-40/RESOLUTION Approving Application and Awarding Certain Financial Incentives Under the City Façade Improvement Program to Warson Development, LLC (attached)
- D. **MOTION** Bill #24-41/RESOLUTION Making Separate Statement of Findings of Fact in Connection with Ordinance Granting Special Use Permit to Allow for a Church within the "I" Industrial Zoning District at 820 Mulberry St. (Former Police Station) PIN 01-2-24-05-06-101-007 and PIN 01-2-24-05-06-101-006 (attached)
- E. **MOTION** Bill #24-42/ORDINANCE Granting a Special Use Permit to Chris Robards (Family Bible Church, Inc.) to Allow for a Church within the "I" Industrial Zoning District at 820 Mulberry Street (attached)
- F. MOTION Bill #24-43/ORDINANCE Amending Zoning Classification of 904 Beech Street from "R-1-D" Single Family Residential to "I" Industrial District (PIN 01-2-24-05-5-102-014) (attached)
- G. **MOTION** Bill #24-44/RESOLUTION Requesting Protection of the State 1% Tax on Grocery Items (attached)
- H. MOTION Bill #24-45/ORDINANCE Amending Chapter 78 Utilities, Article II Electric Service Regulations, Division 3 Billing and Rates, Section 78-112 Schedule of Electric Rates, of the Code of Ordinances, to Adjust the Electric Rates Charged By the City (attached)
- I. MOTION Bill #24-46/RESOLUTION Approving and Authorizing the Fair Solar Credit for May 1, 2024, through April 30, 2025, Pursuant to Section 78-185 of the Municipal Code (attached)
- J. MOTION Bill #24-47/RESOLUTION Approving and Authorizing Application to Madison County
  Agency for Community Transit Community Action Grant Program for a
  Grant in the Amount of \$27,000 to Seal the Shared Use Paths From
  U.S. Highway 40 to IL State Route 143 in Highland (attached)
- K. MOTION Award Bid #PW-04-22, Sixth Street Reconstruction Project, to RCS Construction, Inc.