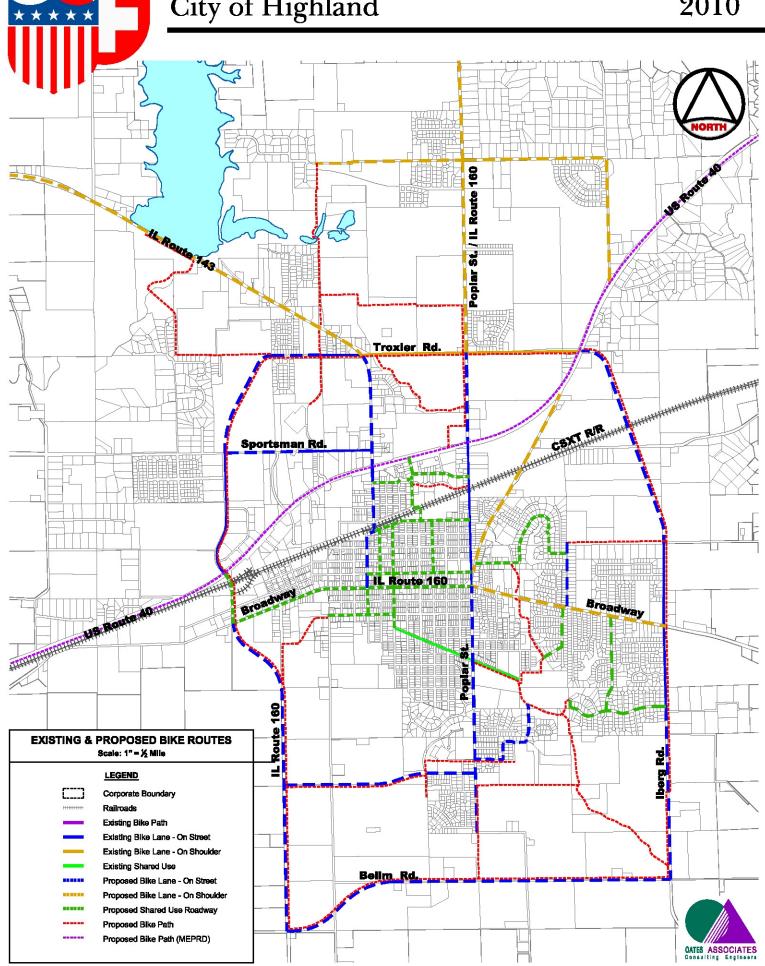

#### **NEW BUSINESS:**

- A. **MOTION** Bill #24-38/ORDINANCE Setting a Date for a Public Hearing for the Highland Tax Increment Financing Redevelopment Plan and Project III for May 20, 2024 at 6:00 PM (attached)
- B. MOTION Bill #24-39/ORDINANCE Amending the City's Official Zoning Map (attached)
- C. **MOTION** Bill #24-40/RESOLUTION Approving Application and Awarding Certain Financial Incentives Under the City Façade Improvement Program to Warson Development, LLC (attached)
- D. **MOTION** Bill #24-41/RESOLUTION Making Separate Statement of Findings of Fact in Connection with Ordinance Granting Special Use Permit to Allow for a Church within the "I" Industrial Zoning District at 820 Mulberry St. (Former Police Station) PIN 01-2-24-05-06-101-007 and PIN 01-2-24-05-06-101-006 (attached)
- E. **MOTION** Bill #24-42/ORDINANCE Granting a Special Use Permit to Chris Robards (Family Bible Church, Inc.) to Allow for a Church within the "I" Industrial Zoning District at 820 Mulberry Street (attached)
- F. MOTION Bill #24-43/ORDINANCE Amending Zoning Classification of 904 Beech Street from "R-1-D" Single Family Residential to "I" Industrial District (PIN 01-2-24-05-5-102-014) (attached)
- G. **MOTION** Bill #24-44/RESOLUTION Requesting Protection of the State 1% Tax on Grocery Items (attached)
- H. MOTION Bill #24-45/ORDINANCE Amending Chapter 78 Utilities, Article II Electric Service Regulations, Division 3 Billing and Rates, Section 78-112 Schedule of Electric Rates, of the Code of Ordinances, to Adjust the Electric Rates Charged By the City (attached)
- I. MOTION Bill #24-46/RESOLUTION Approving and Authorizing the Fair Solar Credit for May 1, 2024, through April 30, 2025, Pursuant to Section 78-185 of the Municipal Code (attached)
- J. MOTION Bill #24-47/RESOLUTION Approving and Authorizing Application to Madison County
  Agency for Community Transit Community Action Grant Program for a
  Grant in the Amount of \$27,000 to Seal the Shared Use Paths From
  U.S. Highway 40 to IL State Route 143 in Highland (attached)
- K. MOTION Award Bid #PW-04-22, Sixth Street Reconstruction Project, to RCS Construction, Inc.