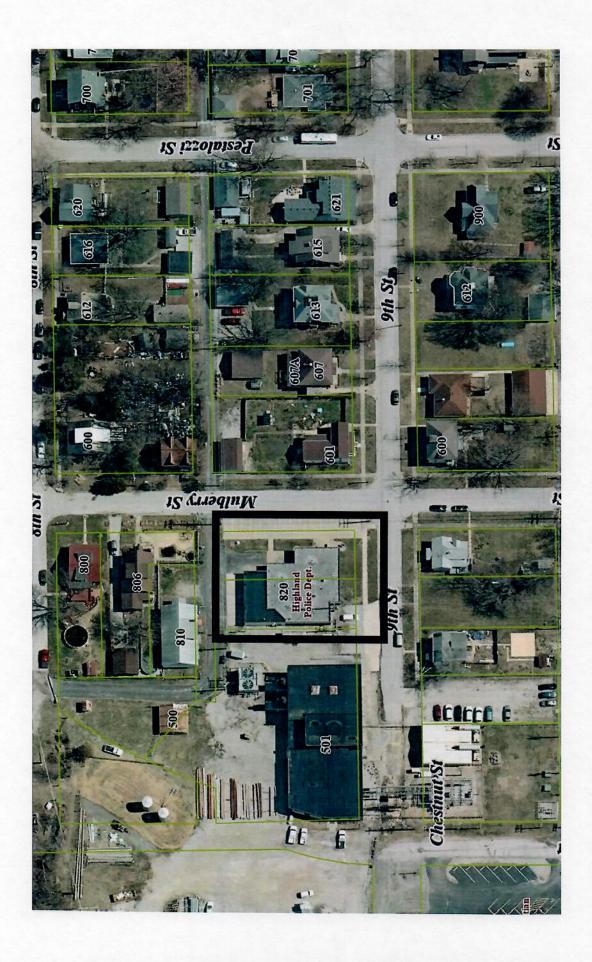

#### **NEW BUSINESS:**

- A. **MOTION** Bill #24-38/ORDINANCE Setting a Date for a Public Hearing for the Highland Tax Increment Financing Redevelopment Plan and Project III for May 20, 2024 at 6:00 PM (attached)
- B. MOTION Bill #24-39/ORDINANCE Amending the City's Official Zoning Map (attached)
- C. **MOTION** Bill #24-40/RESOLUTION Approving Application and Awarding Certain Financial Incentives Under the City Façade Improvement Program to Warson Development, LLC (attached)
- D. **MOTION** Bill #24-41/RESOLUTION Making Separate Statement of Findings of Fact in Connection with Ordinance Granting Special Use Permit to Allow for a Church within the "I" Industrial Zoning District at 820 Mulberry St. (Former Police Station) PIN 01-2-24-05-06-101-007 and PIN 01-2-24-05-06-101-006 (attached)
- E. **MOTION** Bill #24-42/ORDINANCE Granting a Special Use Permit to Chris Robards (Family Bible Church, Inc.) to Allow for a Church within the "I" Industrial Zoning District at 820 Mulberry Street (attached)
- F. MOTION Bill #24-43/ORDINANCE Amending Zoning Classification of 904 Beech Street from "R-1-D" Single Family Residential to "I" Industrial District (PIN 01-2-24-05-5-102-014) (attached)
- G. **MOTION** Bill #24-44/RESOLUTION Requesting Protection of the State 1% Tax on Grocery Items (attached)
- H. MOTION Bill #24-45/ORDINANCE Amending Chapter 78 Utilities, Article II Electric Service Regulations, Division 3 Billing and Rates, Section 78-112 Schedule of Electric Rates, of the Code of Ordinances, to Adjust the Electric Rates Charged By the City (attached)
- I. MOTION Bill #24-46/RESOLUTION Approving and Authorizing the Fair Solar Credit for May 1, 2024, through April 30, 2025, Pursuant to Section 78-185 of the Municipal Code (attached)
- J. MOTION Bill #24-47/RESOLUTION Approving and Authorizing Application to Madison County
  Agency for Community Transit Community Action Grant Program for a
  Grant in the Amount of \$27,000 to Seal the Shared Use Paths From
  U.S. Highway 40 to IL State Route 143 in Highland (attached)
- K. MOTION Award Bid #PW-04-22, Sixth Street Reconstruction Project, to RCS Construction, Inc.