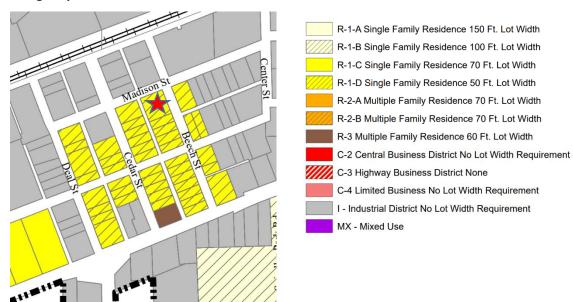

#### **NEW BUSINESS:**

- A. **MOTION** Bill #24-38/ORDINANCE Setting a Date for a Public Hearing for the Highland Tax Increment Financing Redevelopment Plan and Project III for May 20, 2024 at 6:00 PM (attached)
- B. MOTION Bill #24-39/ORDINANCE Amending the City's Official Zoning Map (attached)
- C. **MOTION** Bill #24-40/RESOLUTION Approving Application and Awarding Certain Financial Incentives Under the City Façade Improvement Program to Warson Development, LLC (attached)
- D. **MOTION** Bill #24-41/RESOLUTION Making Separate Statement of Findings of Fact in Connection with Ordinance Granting Special Use Permit to Allow for a Church within the "I" Industrial Zoning District at 820 Mulberry St. (Former Police Station) PIN 01-2-24-05-06-101-007 and PIN 01-2-24-05-06-101-006 (attached)
- E. **MOTION** Bill #24-42/ORDINANCE Granting a Special Use Permit to Chris Robards (Family Bible Church, Inc.) to Allow for a Church within the "I" Industrial Zoning District at 820 Mulberry Street (attached)
- F. MOTION Bill #24-43/ORDINANCE Amending Zoning Classification of 904 Beech Street from "R-1-D" Single Family Residential to "I" Industrial District (PIN 01-2-24-05-5-102-014) (attached)
- G. **MOTION** Bill #24-44/RESOLUTION Requesting Protection of the State 1% Tax on Grocery Items (attached)
- H. MOTION Bill #24-45/ORDINANCE Amending Chapter 78 Utilities, Article II Electric Service Regulations, Division 3 Billing and Rates, Section 78-112 Schedule of Electric Rates, of the Code of Ordinances, to Adjust the Electric Rates Charged By the City (attached)
- I. MOTION Bill #24-46/RESOLUTION Approving and Authorizing the Fair Solar Credit for May 1, 2024, through April 30, 2025, Pursuant to Section 78-185 of the Municipal Code (attached)
- J. MOTION Bill #24-47/RESOLUTION Approving and Authorizing Application to Madison County
  Agency for Community Transit Community Action Grant Program for a
  Grant in the Amount of \$27,000 to Seal the Shared Use Paths From
  U.S. Highway 40 to IL State Route 143 in Highland (attached)
- K. MOTION Award Bid #PW-04-22, Sixth Street Reconstruction Project, to RCS Construction, Inc.