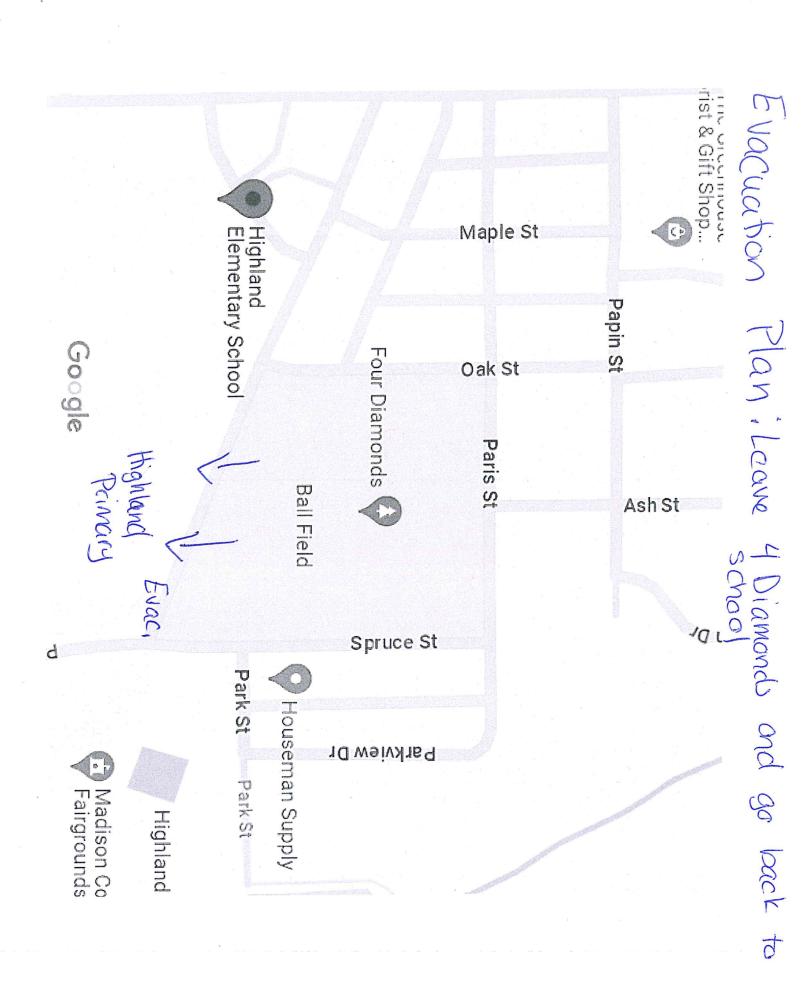

#### CITY OF HIGHLAND-SPECIAL EVENT APPLICATION

| Name of Event: Bulldog Bolt Walk-a-Thon                                                                                                                    |
|------------------------------------------------------------------------------------------------------------------------------------------------------------|
| Type of Event:FestivalRaceOther FundraiserServiceParade Other (please specify): School PTO Walk-a - Thon                                                   |
| Description of Event: Highland Primary and Elementary Schools<br>Will hold a Walk-a-Than to raise money<br>For schools.                                    |
| Location of Event: 4 Corners cliamonds Cacross from Highland Pr                                                                                            |
| Sponsoring Organization/Individual: Highland Primary and Highland Elementary                                                                               |
| Event Responsible Party: Vale (C. Dascoll  Address: 125 Augusta Dr. Highland, IL  Phone(s): Cel8-978-8479  Email: Variscoll@ ecusal 7. org                 |
| Date(s) of Set-up: Monday, May 13, 2024                                                                                                                    |
| Event Date(s)/Times: Monday, May 13, 2024 850 AM  Date(s) of Tear-down: Monday, May 13, 2024 3:10 pm  Expected Attendance: 1000 Students  Rain Date May 15 |
| Alcohol License Required: Yes No  If yes, application submitted: Yes No                                                                                    |
| Sound Amplification System utilized:Yes \( \sum_No \) (Only available for the Square)  If yes, hours of operation:                                         |
| Funding request of the Council:YesNo Amount requested: \$  Purpose for Funding:                                                                            |
| Street Dept: Signage, Barricades, Street Closures (Specify): 51(eet closures Lindentnal Ave Cright in front of primary building)                           |
| Electric Dept: Electrical Service, Lighting (Specify):                                                                                                     |
|                                                                                                                                                            |

| NON'                    | afety: If anything needed in addition to below (Specify):                                                                                                                                                                                                                                                    |
|-------------------------|--------------------------------------------------------------------------------------------------------------------------------------------------------------------------------------------------------------------------------------------------------------------------------------------------------------|
| HCS Ser                 | vices: Wi-Fi or other technological needs (Specify):                                                                                                                                                                                                                                                         |
| Other Ci                | ity Services: Restrooms, City Officials, Refuse Dumpsters-Charges Apply (Specify):                                                                                                                                                                                                                           |
| If you wi               | er the City of Highland's Municipal Code, signs are disallowed on public right-of-way. sh to display signs on right-of-way, please indicate the requested location of                                                                                                                                        |
| is difficu<br>of-way m  | val is granted, signs must not be displayed within roundabouts or within any area that lt for vehicles to see around and creates a traffic safety issue. All signs within rightust be displayed no more than two weeks prior to the event unless specifically d and removed within two days after the event. |
| Specify R<br>Route must | Route Option # (listed on attached Maps) to be approved by Public Safety director before application can be brought to council for approval.  e boxes below for what Services apply and number of each service needed                                                                                        |
|                         | (See Page 1&2 and Race Option/Maps provided for more information)                                                                                                                                                                                                                                            |
|                         | Police – Number of officers needed for Event                                                                                                                                                                                                                                                                 |
|                         | EMS – Number of Emergency Medics needed for Event                                                                                                                                                                                                                                                            |
|                         | Fire - Number of Firefighters needed for Event                                                                                                                                                                                                                                                               |
| Applicati               | ion Checklist (Attachments):                                                                                                                                                                                                                                                                                 |
|                         | Council Meeting Scheduled for approval                                                                                                                                                                                                                                                                       |
|                         | Certificate of Insurance: (Must attached for approval)  o Must be General liability  o \$1 Million per occurrence/\$2 million aggregate  o City named as "additional insured" If Event is on city property.                                                                                                  |
|                         | Site Plan Rendering Evacuation Plan Fire Plan Parking Plan                                                                                                                                                                                                                                                   |